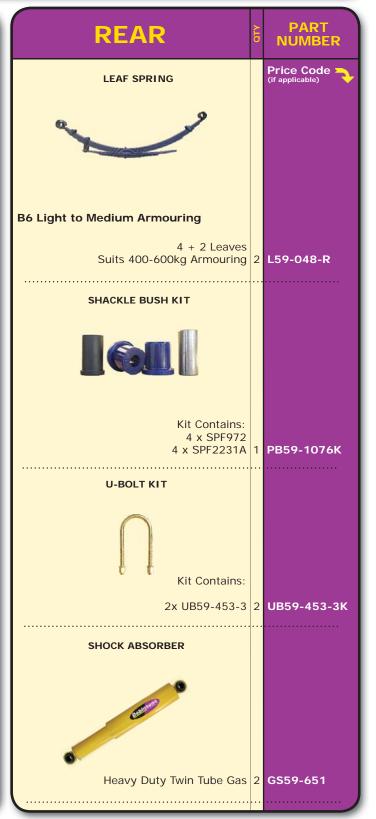

-------------|
| FRONT                                                                  | QTY   | PART<br>NUMBER             |
| TORSION BAR                                                            |       | Price Code (if applicable) |
| Linear Rate<br>Length 1212mm<br>Suits up to 300kg additional Armouring | 1     | <b>TB59-1670</b><br>(Pair) |
| SHOCK ABSORBER                                                         |       |                            |
| Contracted Time                                                        |       |                            |
| Heavy Duty Twin Tube Gas                                               | 2     | GS21-463                   |
|                                                                        | • • • |                            |





MAKE: TOYOTA TYPE: Hilux, Vigo (150 Series)

MODEL: KUN/GGN 25/26 YEAR: 2005 on

KZN 35/36

**DETAIL:** 4x4 Single / Extra / Dual Cab

**Armoured Vehicles Only** 

TOY-464



|                                                                                                                | •     |                            |
|----------------------------------------------------------------------------------------------------------------|-------|----------------------------|
| FRONT                                                                                                          | OTY   | PART<br>NUMBER             |
| COIL SPRING                                                                                                    |       | Price Code (if applicable) |
| NAMOO NA |