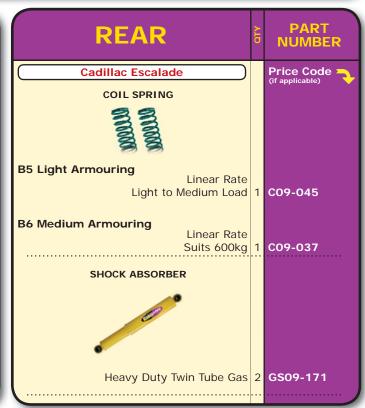

MAKE: AUDI TYPE: Q5

MODEL: YEAR: 2009 on

**DETAIL:** 3.2L V6

**Armoured Vehicles Only** 

AUDI-410

|                                                                                                                                                                                                                                                                                                                                                                                                                                                                                                                                                                                                                                                                                                                                                                                                                                                                                                                                                                                                                                                                                                                                                                                                                                                                                                                                                                                                                                                                                                                                                                                                                                                                                                                                                                                                                                                                                                                                                                                                                                                                                                                                | _          |                            | Talled to di       |
|--------------------------------------------------------------------------------------------------------------------------------------------------------------------------------------------------------------------------------------------------------------------------------------------------------------------------------------------------------------------------------------------------------------------------------------------------------------------------------------------------------------------------------------------------------------------------------------------------------------------------------------------------------------------------------------------------------------------------------------------------------------------------------------------------------------------------------------------------------------------------------------------------------------------------------------------------------------------------------------------------------------------------------------------------------------------------------------------------------------------------------------------------------------------------------------------------------------------------------------------------------------------------------------------------------------------------------------------------------------------------------------------------------------------------------------------------------------------------------------------------------------------------------------------------------------------------------------------------------------------------------------------------------------------------------------------------------------------------------------------------------------------------------------------------------------------------------------------------------------------------------------------------------------------------------------------------------------------------------------------------------------------------------------------------------------------------------------------------------------------------------|------------|----------------------------|--------------------|
| FRONT                                                                                                                                                                                                                                                                                                                                                                                                                                                                                                                                                                                                                                                                                                                                                                                                                                                                                                                                                                                                                                                                                                                                                                                                                                                                                                                                                                                                                                                                                                                                                                                                                                                                                                                                                                                                                                                                                                                                                                                                                                                                                                                          | OTY        | PART<br>NUMBER             | REA                |
| COIL SPRING                                                                                                                                                                                                                                                                                                                                                                                                                                                                                                                                                                                                                                                                                                                                                                                                                                                                                                                                                                                                                                                                                                                                                                                                                                                                                                                                                                                                                                                                                                                                                                                                                                                                                                                                                                                                                                                                                                                                                                                                                                                                                                                    |            | Price Code (if applicable) | COIL SPE           |
| MANAGO MA |            |                            | MANAGOOM           |
| B5 Light Armouring                                                                                                                                                                                                                                                                                                                                                                                                                                                                                                                                                                                                                                                                                                                                                                                                                                                                                                                                                                                                                                                                                                                                                                                                                                                                                                                                                                                                                                                                                                                                                                                                                                                                                                                                                                                                                                                                                                                                                                                                                                                                                                             |            |                            | B5 Light Armouring |
| Linear Ra<br>Suits 225l                                                                                                                                                                                                                                                                                                                                                                                                                                                                                                                                                                                                                                                                                                                                                                                                                                                                                                                                                                                                                                                                                                                                                                                                                                                                                                                                                                                                                                                                                                                                                                                                                                                                                                                                                                                                                                                                                                                                                                                                                                                                                                        |            | C03-026                    |                    |
| B7 Heavy Armouring                                                                                                                                                                                                                                                                                                                                                                                                                                                                                                                                                                                                                                                                                                                                                                                                                                                                                                                                                                                                                                                                                                                                                                                                                                                                                                                                                                                                                                                                                                                                                                                                                                                                                                                                                                                                                                                                                                                                                                                                                                                                                                             |            |                            | B7 Heavy Armouring |
| Linear Ra<br>Suits 600k                                                                                                                                                                                                                                                                                                                                                                                                                                                                                                                                                                                                                                                                                                                                                                                                                                                                                                                                                                                                                                                                                                                                                                                                                                                                                                                                                                                                                                                                                                                                                                                                                                                                                                                                                                                                                                                                                                                                                                                                                                                                                                        | te<br>kg 1 | C03-028                    |                    |
|                                                                                                                                                                                                                                                                                                                                                                                                                                                                                                                                                                                                                                                                                                                                                                                                                                                                                                                                                                                                                                                                                                                                                                                                                                                                                                                                                                                                                                                                                                                                                                                                                                                                                                                                                                                                                                                                                                                                                                                                                                                                                                                                |            |                            |                    |

| REAR               |                            | QTY | PART<br>NUMBER             |
|--------------------|----------------------------|-----|----------------------------|
| COIL SPRING        |                            |     | Price Code (if applicable) |
|                    |                            |     |                            |
| B5 Light Armouring |                            |     |                            |
|                    | Linear Rate<br>Suits 325kg | 1   | C03-027                    |
| B7 Heavy Armouring |                            |     |                            |
|                    | Linear Rate<br>Suits 550kg | 1   | C03-029                    |
|                    |                            |     |                            |
|                    |                            |     |                            |
|                    |                            |     |                            |
|                    |                            |     |                            |
|                    |                            |     |                            |
|                    |                            |     |                            |
|                    |                            |     |                            |
|                    |                            |     |                            |
|                    |                            |     |                            |