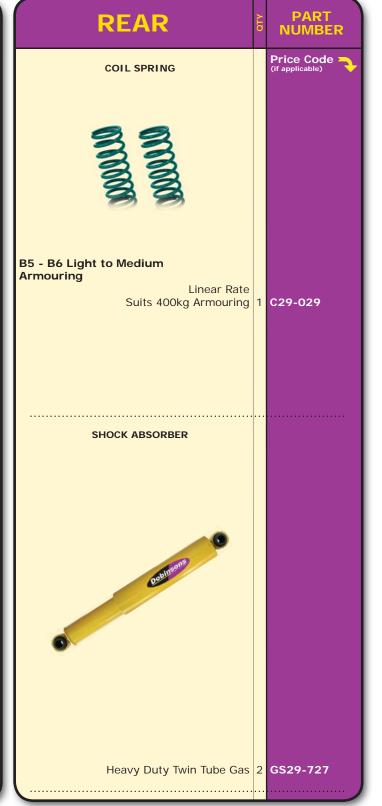

MAKE: AUDI TYPE: Q5

MODEL: YEAR: 2009 on

**DETAIL:** 3.2L V6

**Armoured Vehicles Only** 

AUDI-410

|                                                                                                                                                                                                                                                                                                                                                                                                                                                                                                                                                                                                                                                                                                                                                                                                                                                                                                                                                                                                                                                                                                                                                                                                                                                                                                                                                                                                                                                                                                                                                                                                                                                                                                                                                                                                                                                                                                                                                                                                                                                                                                                                | _          |                            | Talled to di       |
|--------------------------------------------------------------------------------------------------------------------------------------------------------------------------------------------------------------------------------------------------------------------------------------------------------------------------------------------------------------------------------------------------------------------------------------------------------------------------------------------------------------------------------------------------------------------------------------------------------------------------------------------------------------------------------------------------------------------------------------------------------------------------------------------------------------------------------------------------------------------------------------------------------------------------------------------------------------------------------------------------------------------------------------------------------------------------------------------------------------------------------------------------------------------------------------------------------------------------------------------------------------------------------------------------------------------------------------------------------------------------------------------------------------------------------------------------------------------------------------------------------------------------------------------------------------------------------------------------------------------------------------------------------------------------------------------------------------------------------------------------------------------------------------------------------------------------------------------------------------------------------------------------------------------------------------------------------------------------------------------------------------------------------------------------------------------------------------------------------------------------------|------------|----------------------------|--------------------|
| FRONT                                                                                                                                                                                                                                                                                                                                                                                                                                                                                                                                                                                                                                                                                                                                                                                                                                                                                                                                                                                                                                                                                                                                                                                                                                                                                                                                                                                                                                                                                                                                                                                                                                                                                                                                                                                                                                                                                                                                                                                                                                                                                                                          | OTY        | PART<br>NUMBER             | REA                |
| COIL SPRING                                                                                                                                                                                                                                                                                                                                                                                                                                                                                                                                                                                                                                                                                                                                                                                                                                                                                                                                                                                                                                                                                                                                                                                                                                                                                                                                                                                                                                                                                                                                                                                                                                                                                                                                                                                                                                                                                                                                                                                                                                                                                                                    |            | Price Code (if applicable) | COIL SPE           |
| MANAGO MA |            |                            | MANAGOOM           |
| B5 Light Armouring                                                                                                                                                                                                                                                                                                                                                                                                                                                                                                                                                                                                                                                                                                                                                                                                                                                                                                                                                                                                                                                                                                                                                                                                                                                                                                                                                                                                                                                                                                                                                                                                                                                                                                                                                                                                                                                                                                                                                                                                                                                                                                             |            |                            | B5 Light Armouring |
| Linear Ra<br>Suits 225l                                                                                                                                                                                                                                                                                                                                                                                                                                                                                                                                                                                                                                                                                                                                                                                                                                                                                                                                                                                                                                                                                                                                                                                                                                                                                                                                                                                                                                                                                                                                                                                                                                                                                                                                                                                                                                                                                                                                                                                                                                                                                                        |            | C03-026                    |                    |
| B7 Heavy Armouring                                                                                                                                                                                                                                                                                                                                                                                                                                                                                                                                                                                                                                                                                                                                                                                                                                                                                                                                                                                                                                                                                                                                                                                                                                                                                                                                                                                                                                                                                                                                                                                                                                                                                                                                                                                                                                                                                                                                                                                                                                                                                                             |            |                            | B7 Heavy Armouring |
| Linear Ra<br>Suits 600k                                                                                                                                                                                                                                                                                                                                                                                                                                                                                                                                                                                                                                                                                                                                                                                                                                                                                                                                                                                                                                                                                                                                                                                                                                                                                                                                                                                                                                                                                                                                                                                                                                                                                                                                                                                                                                                                                                                                                                                                                                                                                                        | te<br>kg 1 | C03-028                    |                    |
|                                                                                                                                                                                                                                                                                                                                                                                                                                                                                                                                                                                                                                                                                                                                                                                                                                                                                                                                                                                                                                                                                                                                                                                                                                                                                                                                                                                                                                                                                                                                                                                                                                                                                                                                                                                                                                                                                                                                                                                                                                                                                                                                |            |                            |                    |

| REAR               |                            | QTY | PART<br>NUMBER             |
|--------------------|----------------------------|-----|----------------------------|
| COIL SPRING        |                            |     | Price Code (if applicable) |
|                    |                            |     |                            |
| B5 Light Armouring |                            |     |                            |
|                    | Linear Rate<br>Suits 325kg | 1   | C03-027                    |
| B7 Heavy Armouring |                            |     |                            |
|                    | Linear Rate<br>Suits 550kg | 1   | C03-029                    |
|                    |                            |     |                            |
|                    |                            |     |                            |
|                    |                            |     |                            |
|                    |                            |     |                            |
|                    |                            |     |                            |
|                    |                            |     |                            |
|                    |                            |     |                            |
|                    |                            |     |                            |
|                    |                            |     |                            |