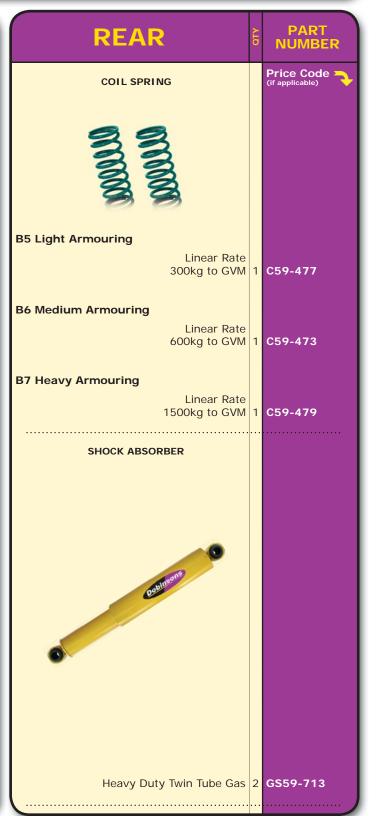

MAKE: AUDI TYPE: Q5

MODEL: YEAR: 2009 on

**DETAIL:** 3.2L V6

**Armoured Vehicles Only** 

AUDI-410

|                                                                                                                                                                                                                                                                                                                                                                                                                                                                                                                                                                                                                                                                                                                                                                                                                                                                                                                                                                                                                                                                                                                                                                                                                                                                                                                                                                                                                                                                                                                                                                                                                                                                                                                                                                                                                                                                                                                                                                                                                                                                                                                                | _          |                            | Talled to di       |
|--------------------------------------------------------------------------------------------------------------------------------------------------------------------------------------------------------------------------------------------------------------------------------------------------------------------------------------------------------------------------------------------------------------------------------------------------------------------------------------------------------------------------------------------------------------------------------------------------------------------------------------------------------------------------------------------------------------------------------------------------------------------------------------------------------------------------------------------------------------------------------------------------------------------------------------------------------------------------------------------------------------------------------------------------------------------------------------------------------------------------------------------------------------------------------------------------------------------------------------------------------------------------------------------------------------------------------------------------------------------------------------------------------------------------------------------------------------------------------------------------------------------------------------------------------------------------------------------------------------------------------------------------------------------------------------------------------------------------------------------------------------------------------------------------------------------------------------------------------------------------------------------------------------------------------------------------------------------------------------------------------------------------------------------------------------------------------------------------------------------------------|------------|----------------------------|--------------------|
| FRONT                                                                                                                                                                                                                                                                                                                                                                                                                                                                                                                                                                                                                                                                                                                                                                                                                                                                                                                                                                                                                                                                                                                                                                                                                                                                                                                                                                                                                                                                                                                                                                                                                                                                                                                                                                                                                                                                                                                                                                                                                                                                                                                          | OTY        | PART<br>NUMBER             | REA                |
| COIL SPRING                                                                                                                                                                                                                                                                                                                                                                                                                                                                                                                                                                                                                                                                                                                                                                                                                                                                                                                                                                                                                                                                                                                                                                                                                                                                                                                                                                                                                                                                                                                                                                                                                                                                                                                                                                                                                                                                                                                                                                                                                                                                                                                    |            | Price Code (if applicable) | COIL SPE           |
| MANAGO MA |            |                            | MANAGOOM           |
| B5 Light Armouring                                                                                                                                                                                                                                                                                                                                                                                                                                                                                                                                                                                                                                                                                                                                                                                                                                                                                                                                                                                                                                                                                                                                                                                                                                                                                                                                                                                                                                                                                                                                                                                                                                                                                                                                                                                                                                                                                                                                                                                                                                                                                                             |            |                            | B5 Light Armouring |
| Linear Ra<br>Suits 225l                                                                                                                                                                                                                                                                                                                                                                                                                                                                                                                                                                                                                                                                                                                                                                                                                                                                                                                                                                                                                                                                                                                                                                                                                                                                                                                                                                                                                                                                                                                                                                                                                                                                                                                                                                                                                                                                                                                                                                                                                                                                                                        |            | C03-026                    |                    |
| B7 Heavy Armouring                                                                                                                                                                                                                                                                                                                                                                                                                                                                                                                                                                                                                                                                                                                                                                                                                                                                                                                                                                                                                                                                                                                                                                                                                                                                                                                                                                                                                                                                                                                                                                                                                                                                                                                                                                                                                                                                                                                                                                                                                                                                                                             |            |                            | B7 Heavy Armouring |
| Linear Ra<br>Suits 600k                                                                                                                                                                                                                                                                                                                                                                                                                                                                                                                                                                                                                                                                                                                                                                                                                                                                                                                                                                                                                                                                                                                                                                                                                                                                                                                                                                                                                                                                                                                                                                                                                                                                                                                                                                                                                                                                                                                                                                                                                                                                                                        | te<br>kg 1 | C03-028                    |                    |
|                                                                                                                                                                                                                                                                                                                                                                                                                                                                                                                                                                                                                                                                                                                                                                                                                                                                                                                                                                                                                                                                                                                                                                                                                                                                                                                                                                                                                                                                                                                                                                                                                                                                                                                                                                                                                                                                                                                                                                                                                                                                                                                                |            |                            |                    |

| REAR               |                            | QTY | PART<br>NUMBER             |
|--------------------|----------------------------|-----|----------------------------|
| COIL SPRING        |                            |     | Price Code (if applicable) |
|                    |                            |     |                            |
| B5 Light Armouring |                            |     |                            |
|                    | Linear Rate<br>Suits 325kg | 1   | C03-027                    |
| B7 Heavy Armouring |                            |     |                            |
|                    | Linear Rate<br>Suits 550kg | 1   | C03-029                    |
|                    |                            |     |                            |
|                    |                            |     |                            |
|                    |                            |     |                            |
|                    |                            |     |                            |
|                    |                            |     |                            |
|                    |                            |     |                            |
|                    |                            |     |                            |
|                    |                            |     |                            |
|                    |                            |     |                            |