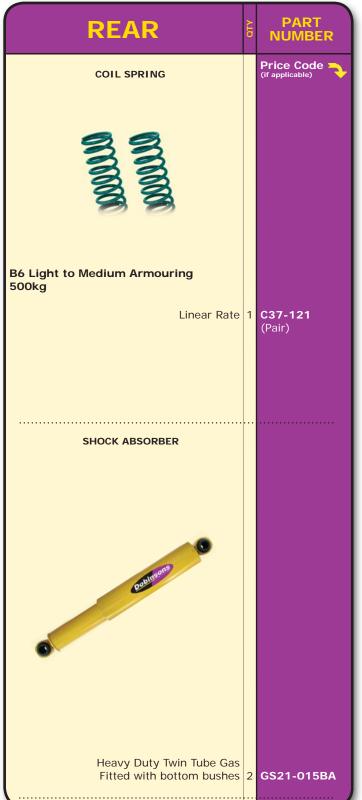

MAKE: BMW TYPE: 7 Series

**MODEL:** F01, F02 **YEAR:** 2005 on

**DETAIL:** 

**Armoured Vehicles Only** 

BMW-411

| FRONT                        | PART<br>NUMBER             | REAR                         | PART<br>NUMBER             |
|------------------------------|----------------------------|------------------------------|----------------------------|
| COIL SPRING                  | Price Code (if applicable) |                              | Price Code (if applicable) |
|                              |                            | AIR SUSPENSION NOT AVAILABLE |                            |
| Linear Rate<br>Suits 300kg 1 | C07-094                    |                              |                            |
|                              |                            |                              |                            |
|                              |                            |                              |                            |
|                              |                            |                              |                            |
|                              |                            |                              |                            |