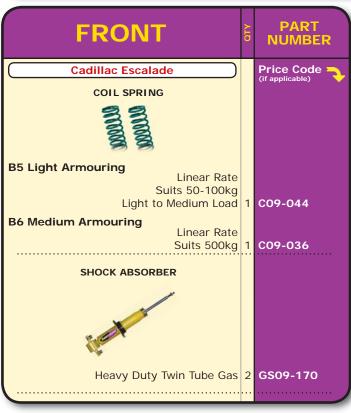

MAKE: AUDI TYPE: Q5

MODEL: YEAR: 2009 on

**DETAIL:** 3.2L V6

**Armoured Vehicles Only** 

AUDI-410

|                                                                                                                                                                                                                                                                                                                                                                                                                                                                                                                                                                                                                                                                                                                                                                                                                                                                                                                                                                                                                                                                                                                                                                                                                                                                                                                                                                                                                                                                                                                                                                                                                                                                                                                                                                                                                                                                                                                                                                                                                                                                                                                                | _          |                            | Talled to di       |
|--------------------------------------------------------------------------------------------------------------------------------------------------------------------------------------------------------------------------------------------------------------------------------------------------------------------------------------------------------------------------------------------------------------------------------------------------------------------------------------------------------------------------------------------------------------------------------------------------------------------------------------------------------------------------------------------------------------------------------------------------------------------------------------------------------------------------------------------------------------------------------------------------------------------------------------------------------------------------------------------------------------------------------------------------------------------------------------------------------------------------------------------------------------------------------------------------------------------------------------------------------------------------------------------------------------------------------------------------------------------------------------------------------------------------------------------------------------------------------------------------------------------------------------------------------------------------------------------------------------------------------------------------------------------------------------------------------------------------------------------------------------------------------------------------------------------------------------------------------------------------------------------------------------------------------------------------------------------------------------------------------------------------------------------------------------------------------------------------------------------------------|------------|----------------------------|--------------------|
| FRONT                                                                                                                                                                                                                                                                                                                                                                                                                                                                                                                                                                                                                                                                                                                                                                                                                                                                                                                                                                                                                                                                                                                                                                                                                                                                                                                                                                                                                                                                                                                                                                                                                                                                                                                                                                                                                                                                                                                                                                                                                                                                                                                          | OTY        | PART<br>NUMBER             | REA                |
| COIL SPRING                                                                                                                                                                                                                                                                                                                                                                                                                                                                                                                                                                                                                                                                                                                                                                                                                                                                                                                                                                                                                                                                                                                                                                                                                                                                                                                                                                                                                                                                                                                                                                                                                                                                                                                                                                                                                                                                                                                                                                                                                                                                                                                    |            | Price Code (if applicable) | COIL SPE           |
| MANAGO MA |            |                            | MANAGOOM           |
| B5 Light Armouring                                                                                                                                                                                                                                                                                                                                                                                                                                                                                                                                                                                                                                                                                                                                                                                                                                                                                                                                                                                                                                                                                                                                                                                                                                                                                                                                                                                                                                                                                                                                                                                                                                                                                                                                                                                                                                                                                                                                                                                                                                                                                                             |            |                            | B5 Light Armouring |
| Linear Ra<br>Suits 225l                                                                                                                                                                                                                                                                                                                                                                                                                                                                                                                                                                                                                                                                                                                                                                                                                                                                                                                                                                                                                                                                                                                                                                                                                                                                                                                                                                                                                                                                                                                                                                                                                                                                                                                                                                                                                                                                                                                                                                                                                                                                                                        |            | C03-026                    |                    |
| B7 Heavy Armouring                                                                                                                                                                                                                                                                                                                                                                                                                                                                                                                                                                                                                                                                                                                                                                                                                                                                                                                                                                                                                                                                                                                                                                                                                                                                                                                                                                                                                                                                                                                                                                                                                                                                                                                                                                                                                                                                                                                                                                                                                                                                                                             |            |                            | B7 Heavy Armouring |
| Linear Ra<br>Suits 600k                                                                                                                                                                                                                                                                                                                                                                                                                                                                                                                                                                                                                                                                                                                                                                                                                                                                                                                                                                                                                                                                                                                                                                                                                                                                                                                                                                                                                                                                                                                                                                                                                                                                                                                                                                                                                                                                                                                                                                                                                                                                                                        | te<br>kg 1 | C03-028                    |                    |
|                                                                                                                                                                                                                                                                                                                                                                                                                                                                                                                                                                                                                                                                                                                                                                                                                                                                                                                                                                                                                                                                                                                                                                                                                                                                                                                                                                                                                                                                                                                                                                                                                                                                                                                                                                                                                                                                                                                                                                                                                                                                                                                                |            |                            |                    |

| REAR               |                            | QTY | PART<br>NUMBER             |
|--------------------|----------------------------|-----|----------------------------|
| COIL SPRING        |                            |     | Price Code (if applicable) |
|                    |                            |     |                            |
| B5 Light Armouring |                            |     |                            |
|                    | Linear Rate<br>Suits 325kg | 1   | C03-027                    |
| B7 Heavy Armouring |                            |     |                            |
|                    | Linear Rate<br>Suits 550kg | 1   | C03-029                    |
|                    |                            |     |                            |
|                    |                            |     |                            |
|                    |                            |     |                            |
|                    |                            |     |                            |
|                    |                            |     |                            |
|                    |                            |     |                            |
|                    |                            |     |                            |
|                    |                            |     |                            |
|                    |                            |     |                            |