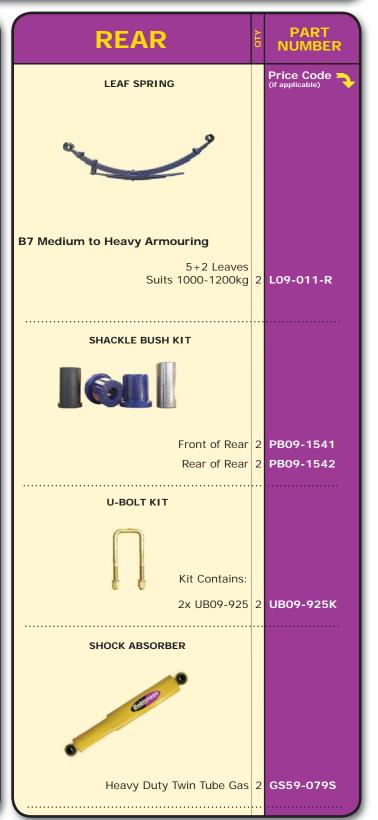

MAKE: AM General TYPE: Humvee

MODEL: HMMWV H1 YEAR: 1984 on

**DETAIL**: 4x4

**Armoured Vehicles Only** 

AMG-410

| FRONT       | PART NUMBER                | REAR        | PART NUMBER                |
|-------------|----------------------------|-------------|----------------------------|
| COIL SPRING | Price Code (if applicable) | COIL SPRING | Price Code (if applicable) |
|             |                            |             |                            |
| Linear Rate | C96-448                    | Linear Rate | 1 C96-407T                 |
|             |                            |             |                            |
|             |                            |             |                            |
|             |                            |             |                            |
|             |                            |             |                            |

MAKE: AUDI TYPE: Q5

MODEL: YEAR: 2009 on

**DETAIL:** 3.2L V6

**Armoured Vehicles Only** 

AUDI-410

|                                                                                                                                                                                                                                                                                                                                                                                                                                                                                                                                                                                                                                                                                                                                                                                                                                                                                                                                                                                                                                                                                                                                                                                                                                                                                                                                                                                                                                                                                                                                                                                                                                                                                                                                                                                                                                                                                                                                                                                                                                                                                                                                | _          |                            | Talled to di       |
|--------------------------------------------------------------------------------------------------------------------------------------------------------------------------------------------------------------------------------------------------------------------------------------------------------------------------------------------------------------------------------------------------------------------------------------------------------------------------------------------------------------------------------------------------------------------------------------------------------------------------------------------------------------------------------------------------------------------------------------------------------------------------------------------------------------------------------------------------------------------------------------------------------------------------------------------------------------------------------------------------------------------------------------------------------------------------------------------------------------------------------------------------------------------------------------------------------------------------------------------------------------------------------------------------------------------------------------------------------------------------------------------------------------------------------------------------------------------------------------------------------------------------------------------------------------------------------------------------------------------------------------------------------------------------------------------------------------------------------------------------------------------------------------------------------------------------------------------------------------------------------------------------------------------------------------------------------------------------------------------------------------------------------------------------------------------------------------------------------------------------------|------------|----------------------------|--------------------|
| FRONT                                                                                                                                                                                                                                                                                                                                                                                                                                                                                                                                                                                                                                                                                                                                                                                                                                                                                                                                                                                                                                                                                                                                                                                                                                                                                                                                                                                                                                                                                                                                                                                                                                                                                                                                                                                                                                                                                                                                                                                                                                                                                                                          | OTY        | PART<br>NUMBER             | REA                |
| COIL SPRING                                                                                                                                                                                                                                                                                                                                                                                                                                                                                                                                                                                                                                                                                                                                                                                                                                                                                                                                                                                                                                                                                                                                                                                                                                                                                                                                                                                                                                                                                                                                                                                                                                                                                                                                                                                                                                                                                                                                                                                                                                                                                                                    |            | Price Code (if applicable) | COIL SPE           |
| MANAGO MA |            |                            | MANAGOOM           |
| B5 Light Armouring                                                                                                                                                                                                                                                                                                                                                                                                                                                                                                                                                                                                                                                                                                                                                                                                                                                                                                                                                                                                                                                                                                                                                                                                                                                                                                                                                                                                                                                                                                                                                                                                                                                                                                                                                                                                                                                                                                                                                                                                                                                                                                             |            |                            | B5 Light Armouring |
| Linear Ra<br>Suits 225l                                                                                                                                                                                                                                                                                                                                                                                                                                                                                                                                                                                                                                                                                                                                                                                                                                                                                                                                                                                                                                                                                                                                                                                                                                                                                                                                                                                                                                                                                                                                                                                                                                                                                                                                                                                                                                                                                                                                                                                                                                                                                                        |            | C03-026                    |                    |
| B7 Heavy Armouring                                                                                                                                                                                                                                                                                                                                                                                                                                                                                                                                                                                                                                                                                                                                                                                                                                                                                                                                                                                                                                                                                                                                                                                                                                                                                                                                                                                                                                                                                                                                                                                                                                                                                                                                                                                                                                                                                                                                                                                                                                                                                                             |            |                            | B7 Heavy Armouring |
| Linear Ra<br>Suits 600k                                                                                                                                                                                                                                                                                                                                                                                                                                                                                                                                                                                                                                                                                                                                                                                                                                                                                                                                                                                                                                                                                                                                                                                                                                                                                                                                                                                                                                                                                                                                                                                                                                                                                                                                                                                                                                                                                                                                                                                                                                                                                                        | te<br>kg 1 | C03-028                    |                    |
|                                                                                                                                                                                                                                                                                                                                                                                                                                                                                                                                                                                                                                                                                                                                                                                                                                                                                                                                                                                                                                                                                                                                                                                                                                                                                                                                                                                                                                                                                                                                                                                                                                                                                                                                                                                                                                                                                                                                                                                                                                                                                                                                |            |                            |                    |

| REAR               |                            | QTY | PART<br>NUMBER             |
|--------------------|----------------------------|-----|----------------------------|
| COIL SPRING        |                            |     | Price Code (if applicable) |
|                    |                            |     |                            |
| B5 Light Armouring |                            |     |                            |
|                    | Linear Rate<br>Suits 325kg | 1   | C03-027                    |
| B7 Heavy Armouring |                            |     |                            |
|                    | Linear Rate<br>Suits 550kg | 1   | C03-029                    |
|                    |                            |     |                            |
|                    |                            |     |                            |
|                    |                            |     |                            |
|                    |                            |     |                            |
|                    |                            |     |                            |
|                    |                            |     |                            |
|                    |                            |     |                            |
|                    |                            |     |                            |
|                    |                            |     |                            |

MAKE: BMW TYPE: 7 Series

**MODEL:** F01, F02 **YEAR:** 2005 on

**DETAIL:** 

**Armoured Vehicles Only** 

BMW-411

| FRONT                        | PART<br>NUMBER             | REAR                         | PART<br>NUMBER             |
|------------------------------|----------------------------|------------------------------|----------------------------|
| COIL SPRING                  | Price Code (if applicable) |                              | Price Code (if applicable) |
|                              |                            | AIR SUSPENSION NOT AVAILABLE |                            |
| Linear Rate<br>Suits 300kg 1 | C07-094                    |                              |                            |
|                              |                            |                              |                            |
|                              |                            |                              |                            |
|                              |                            |                              |                            |
|                              |                            |                              |                            |

MAKE: BMW TYPE: X5

**MODEL:** E70 **YEAR:** 2006 to 2013

**DETAIL:** 

**Armoured Vehicles Only** 

BMW-412

| FRONT                            | PART<br>NUMBER             | REAR                            | PART NUMBER                |
|----------------------------------|----------------------------|---------------------------------|----------------------------|
| COIL SPRING                      | Price Code (if applicable) | COIL SPRING                     | Price Code (if applicable) |
|                                  |                            | MUMMA WANTED                    |                            |
| Linear Rate<br>Suits 800-900kg 1 | C07-086                    | Linear Rate<br>Suits 800 -900kg | 1 C07-087                  |
|                                  |                            |                                 |                            |
|                                  |                            |                                 |                            |
|                                  |                            |                                 |                            |

MAKE: BMW TYPE: X6

MODEL: YEAR:

**DETAIL:** 

**Armoured Vehicles Only** 

BMW-410

| FRONT                                                                                                                                                                                                                                                                                                                                                                                                                                                                                                                                                                                                                                                                                                                                                                                                                                                                                                                                                                                                                                                                                                                                                                                                                                                                                                                                                                                                                                                                                                                                                                                                                                                                                                                                                                                                                                                                                                                                                                                                                                                                                                                          | PART NUMBER                | REAR                         | PART NUMBER                |
|--------------------------------------------------------------------------------------------------------------------------------------------------------------------------------------------------------------------------------------------------------------------------------------------------------------------------------------------------------------------------------------------------------------------------------------------------------------------------------------------------------------------------------------------------------------------------------------------------------------------------------------------------------------------------------------------------------------------------------------------------------------------------------------------------------------------------------------------------------------------------------------------------------------------------------------------------------------------------------------------------------------------------------------------------------------------------------------------------------------------------------------------------------------------------------------------------------------------------------------------------------------------------------------------------------------------------------------------------------------------------------------------------------------------------------------------------------------------------------------------------------------------------------------------------------------------------------------------------------------------------------------------------------------------------------------------------------------------------------------------------------------------------------------------------------------------------------------------------------------------------------------------------------------------------------------------------------------------------------------------------------------------------------------------------------------------------------------------------------------------------------|----------------------------|------------------------------|----------------------------|
| COIL SPRING                                                                                                                                                                                                                                                                                                                                                                                                                                                                                                                                                                                                                                                                                                                                                                                                                                                                                                                                                                                                                                                                                                                                                                                                                                                                                                                                                                                                                                                                                                                                                                                                                                                                                                                                                                                                                                                                                                                                                                                                                                                                                                                    | Price Code (if applicable) |                              | Price Code (if applicable) |
| MANAGO TO THE PARTY OF THE PART |                            | AIR SUSPENSION NOT AVAILABLE |                            |
| B5 Light Armouring                                                                                                                                                                                                                                                                                                                                                                                                                                                                                                                                                                                                                                                                                                                                                                                                                                                                                                                                                                                                                                                                                                                                                                                                                                                                                                                                                                                                                                                                                                                                                                                                                                                                                                                                                                                                                                                                                                                                                                                                                                                                                                             |                            |                              |                            |
| Linear Rate<br>Suits 500kg                                                                                                                                                                                                                                                                                                                                                                                                                                                                                                                                                                                                                                                                                                                                                                                                                                                                                                                                                                                                                                                                                                                                                                                                                                                                                                                                                                                                                                                                                                                                                                                                                                                                                                                                                                                                                                                                                                                                                                                                                                                                                                     | 1 C07-076                  |                              |                            |
|                                                                                                                                                                                                                                                                                                                                                                                                                                                                                                                                                                                                                                                                                                                                                                                                                                                                                                                                                                                                                                                                                                                                                                                                                                                                                                                                                                                                                                                                                                                                                                                                                                                                                                                                                                                                                                                                                                                                                                                                                                                                                                                                |                            |                              |                            |
|                                                                                                                                                                                                                                                                                                                                                                                                                                                                                                                                                                                                                                                                                                                                                                                                                                                                                                                                                                                                                                                                                                                                                                                                                                                                                                                                                                                                                                                                                                                                                                                                                                                                                                                                                                                                                                                                                                                                                                                                                                                                                                                                |                            |                              |                            |
|                                                                                                                                                                                                                                                                                                                                                                                                                                                                                                                                                                                                                                                                                                                                                                                                                                                                                                                                                                                                                                                                                                                                                                                                                                                                                                                                                                                                                                                                                                                                                                                                                                                                                                                                                                                                                                                                                                                                                                                                                                                                                                                                |                            |                              |                            |
|                                                                                                                                                                                                                                                                                                                                                                                                                                                                                                                                                                                                                                                                                                                                                                                                                                                                                                                                                                                                                                                                                                                                                                                                                                                                                                                                                                                                                                                                                                                                                                                                                                                                                                                                                                                                                                                                                                                                                                                                                                                                                                                                |                            |                              |                            |
|                                                                                                                                                                                                                                                                                                                                                                                                                                                                                                                                                                                                                                                                                                                                                                                                                                                                                                                                                                                                                                                                                                                                                                                                                                                                                                                                                                                                                                                                                                                                                                                                                                                                                                                                                                                                                                                                                                                                                                                                                                                                                                                                |                            |                              |                            |
|                                                                                                                                                                                                                                                                                                                                                                                                                                                                                                                                                                                                                                                                                                                                                                                                                                                                                                                                                                                                                                                                                                                                                                                                                                                                                                                                                                                                                                                                                                                                                                                                                                                                                                                                                                                                                                                                                                                                                                                                                                                                                                                                |                            |                              |                            |
|                                                                                                                                                                                                                                                                                                                                                                                                                                                                                                                                                                                                                                                                                                                                                                                                                                                                                                                                                                                                                                                                                                                                                                                                                                                                                                                                                                                                                                                                                                                                                                                                                                                                                                                                                                                                                                                                                                                                                                                                                                                                                                                                |                            |                              |                            |
|                                                                                                                                                                                                                                                                                                                                                                                                                                                                                                                                                                                                                                                                                                                                                                                                                                                                                                                                                                                                                                                                                                                                                                                                                                                                                                                                                                                                                                                                                                                                                                                                                                                                                                                                                                                                                                                                                                                                                                                                                                                                                                                                |                            |                              |                            |
|                                                                                                                                                                                                                                                                                                                                                                                                                                                                                                                                                                                                                                                                                                                                                                                                                                                                                                                                                                                                                                                                                                                                                                                                                                                                                                                                                                                                                                                                                                                                                                                                                                                                                                                                                                                                                                                                                                                                                                                                                                                                                                                                |                            |                              |                            |