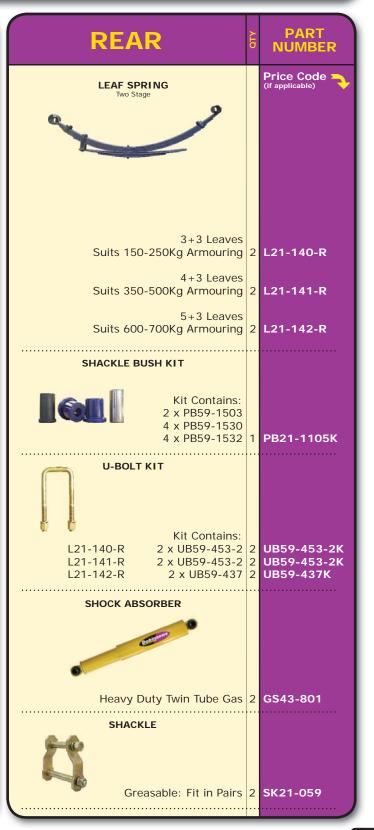

MAKE: AM General TYPE: Humvee

MODEL: HMMWV H1 YEAR: 1984 on

**DETAIL**: 4x4

**Armoured Vehicles Only** 

AMG-410

| FRONT       | PART NUMBER                | REAR        | PART NUMBER                |
|-------------|----------------------------|-------------|----------------------------|
| COIL SPRING | Price Code (if applicable) | COIL SPRING | Price Code (if applicable) |
|             |                            |             |                            |
| Linear Rate | C96-448                    | Linear Rate | 1 C96-407T                 |
|             |                            |             |                            |
|             |                            |             |                            |
|             |                            |             |                            |
|             |                            |             |                            |

MAKE: AUDI TYPE: Q5

MODEL: YEAR: 2009 on

**DETAIL:** 3.2L V6

**Armoured Vehicles Only** 

AUDI-410

|                                                                                                                                                                                                                                                                                                                                                                                                                                                                                                                                                                                                                                                                                                                                                                                                                                                                                                                                                                                                                                                                                                                                                                                                                                                                                                                                                                                                                                                                                                                                                                                                                                                                                                                                                                                                                                                                                                                                                                                                                                                                                                                                | _          |                            | Talled to di       |
|--------------------------------------------------------------------------------------------------------------------------------------------------------------------------------------------------------------------------------------------------------------------------------------------------------------------------------------------------------------------------------------------------------------------------------------------------------------------------------------------------------------------------------------------------------------------------------------------------------------------------------------------------------------------------------------------------------------------------------------------------------------------------------------------------------------------------------------------------------------------------------------------------------------------------------------------------------------------------------------------------------------------------------------------------------------------------------------------------------------------------------------------------------------------------------------------------------------------------------------------------------------------------------------------------------------------------------------------------------------------------------------------------------------------------------------------------------------------------------------------------------------------------------------------------------------------------------------------------------------------------------------------------------------------------------------------------------------------------------------------------------------------------------------------------------------------------------------------------------------------------------------------------------------------------------------------------------------------------------------------------------------------------------------------------------------------------------------------------------------------------------|------------|----------------------------|--------------------|
| FRONT                                                                                                                                                                                                                                                                                                                                                                                                                                                                                                                                                                                                                                                                                                                                                                                                                                                                                                                                                                                                                                                                                                                                                                                                                                                                                                                                                                                                                                                                                                                                                                                                                                                                                                                                                                                                                                                                                                                                                                                                                                                                                                                          | OTY        | PART<br>NUMBER             | REA                |
| COIL SPRING                                                                                                                                                                                                                                                                                                                                                                                                                                                                                                                                                                                                                                                                                                                                                                                                                                                                                                                                                                                                                                                                                                                                                                                                                                                                                                                                                                                                                                                                                                                                                                                                                                                                                                                                                                                                                                                                                                                                                                                                                                                                                                                    |            | Price Code (if applicable) | COIL SPE           |
| MANAGO MA |            |                            | MANAGOOM           |
| B5 Light Armouring                                                                                                                                                                                                                                                                                                                                                                                                                                                                                                                                                                                                                                                                                                                                                                                                                                                                                                                                                                                                                                                                                                                                                                                                                                                                                                                                                                                                                                                                                                                                                                                                                                                                                                                                                                                                                                                                                                                                                                                                                                                                                                             |            |                            | B5 Light Armouring |
| Linear Ra<br>Suits 225l                                                                                                                                                                                                                                                                                                                                                                                                                                                                                                                                                                                                                                                                                                                                                                                                                                                                                                                                                                                                                                                                                                                                                                                                                                                                                                                                                                                                                                                                                                                                                                                                                                                                                                                                                                                                                                                                                                                                                                                                                                                                                                        |            | C03-026                    |                    |
| B7 Heavy Armouring                                                                                                                                                                                                                                                                                                                                                                                                                                                                                                                                                                                                                                                                                                                                                                                                                                                                                                                                                                                                                                                                                                                                                                                                                                                                                                                                                                                                                                                                                                                                                                                                                                                                                                                                                                                                                                                                                                                                                                                                                                                                                                             |            |                            | B7 Heavy Armouring |
| Linear Ra<br>Suits 600k                                                                                                                                                                                                                                                                                                                                                                                                                                                                                                                                                                                                                                                                                                                                                                                                                                                                                                                                                                                                                                                                                                                                                                                                                                                                                                                                                                                                                                                                                                                                                                                                                                                                                                                                                                                                                                                                                                                                                                                                                                                                                                        | te<br>kg 1 | C03-028                    |                    |
|                                                                                                                                                                                                                                                                                                                                                                                                                                                                                                                                                                                                                                                                                                                                                                                                                                                                                                                                                                                                                                                                                                                                                                                                                                                                                                                                                                                                                                                                                                                                                                                                                                                                                                                                                                                                                                                                                                                                                                                                                                                                                                                                |            |                            |                    |

| REAR               |                            | QTY | PART<br>NUMBER             |
|--------------------|----------------------------|-----|----------------------------|
| COIL SPRING        |                            |     | Price Code (if applicable) |
|                    |                            |     |                            |
| B5 Light Armouring |                            |     |                            |
|                    | Linear Rate<br>Suits 325kg | 1   | C03-027                    |
| B7 Heavy Armouring |                            |     |                            |
|                    | Linear Rate<br>Suits 550kg | 1   | C03-029                    |
|                    |                            |     |                            |
|                    |                            |     |                            |
|                    |                            |     |                            |
|                    |                            |     |                            |
|                    |                            |     |                            |
|                    |                            |     |                            |
|                    |                            |     |                            |
|                    |                            |     |                            |
|                    |                            |     |                            |

MAKE: BMW TYPE: 7 Series

**MODEL:** F01, F02 **YEAR:** 2005 on

**DETAIL:** 

**Armoured Vehicles Only** 

BMW-411

| FRONT                        | PART<br>NUMBER             | REAR                         | PART<br>NUMBER             |
|------------------------------|----------------------------|------------------------------|----------------------------|
| COIL SPRING                  | Price Code (if applicable) |                              | Price Code (if applicable) |
|                              |                            | AIR SUSPENSION NOT AVAILABLE |                            |
| Linear Rate<br>Suits 300kg 1 | C07-094                    |                              |                            |
|                              |                            |                              |                            |
|                              |                            |                              |                            |
|                              |                            |                              |                            |
|                              |                            |                              |                            |

MAKE: BMW TYPE: X5

**MODEL:** E70 **YEAR:** 2006 to 2013

**DETAIL:** 

**Armoured Vehicles Only** 

BMW-412

| FRONT                            | PART<br>NUMBER             | REAR                            | PART NUMBER                |
|----------------------------------|----------------------------|---------------------------------|----------------------------|
| COIL SPRING                      | Price Code (if applicable) | COIL SPRING                     | Price Code (if applicable) |
|                                  |                            | MUMMA WANTED                    |                            |
| Linear Rate<br>Suits 800-900kg 1 | C07-086                    | Linear Rate<br>Suits 800 -900kg | 1 C07-087                  |
|                                  |                            |                                 |                            |
|                                  |                            |                                 |                            |
|                                  |                            |                                 |                            |

MAKE: BMW TYPE: X6

MODEL: YEAR:

**DETAIL:** 

**Armoured Vehicles Only** 

BMW-410

| FRONT                                                                                                                                                                                                                                                                                                                                                                                                                                                                                                                                                                                                                                                                                                                                                                                                                                                                                                                                                                                                                                                                                                                                                                                                                                                                                                                                                                                                                                                                                                                                                                                                                                                                                                                                                                                                                                                                                                                                                                                                                                                                                                                          | PART NUMBER                | REAR                         | PART NUMBER                |
|--------------------------------------------------------------------------------------------------------------------------------------------------------------------------------------------------------------------------------------------------------------------------------------------------------------------------------------------------------------------------------------------------------------------------------------------------------------------------------------------------------------------------------------------------------------------------------------------------------------------------------------------------------------------------------------------------------------------------------------------------------------------------------------------------------------------------------------------------------------------------------------------------------------------------------------------------------------------------------------------------------------------------------------------------------------------------------------------------------------------------------------------------------------------------------------------------------------------------------------------------------------------------------------------------------------------------------------------------------------------------------------------------------------------------------------------------------------------------------------------------------------------------------------------------------------------------------------------------------------------------------------------------------------------------------------------------------------------------------------------------------------------------------------------------------------------------------------------------------------------------------------------------------------------------------------------------------------------------------------------------------------------------------------------------------------------------------------------------------------------------------|----------------------------|------------------------------|----------------------------|
| COIL SPRING                                                                                                                                                                                                                                                                                                                                                                                                                                                                                                                                                                                                                                                                                                                                                                                                                                                                                                                                                                                                                                                                                                                                                                                                                                                                                                                                                                                                                                                                                                                                                                                                                                                                                                                                                                                                                                                                                                                                                                                                                                                                                                                    | Price Code (if applicable) |                              | Price Code (if applicable) |
| MANAGO TO THE PARTY OF THE PART |                            | AIR SUSPENSION NOT AVAILABLE |                            |
| B5 Light Armouring                                                                                                                                                                                                                                                                                                                                                                                                                                                                                                                                                                                                                                                                                                                                                                                                                                                                                                                                                                                                                                                                                                                                                                                                                                                                                                                                                                                                                                                                                                                                                                                                                                                                                                                                                                                                                                                                                                                                                                                                                                                                                                             |                            |                              |                            |
| Linear Rate<br>Suits 500kg                                                                                                                                                                                                                                                                                                                                                                                                                                                                                                                                                                                                                                                                                                                                                                                                                                                                                                                                                                                                                                                                                                                                                                                                                                                                                                                                                                                                                                                                                                                                                                                                                                                                                                                                                                                                                                                                                                                                                                                                                                                                                                     | 1 C07-076                  |                              |                            |
|                                                                                                                                                                                                                                                                                                                                                                                                                                                                                                                                                                                                                                                                                                                                                                                                                                                                                                                                                                                                                                                                                                                                                                                                                                                                                                                                                                                                                                                                                                                                                                                                                                                                                                                                                                                                                                                                                                                                                                                                                                                                                                                                |                            |                              |                            |
|                                                                                                                                                                                                                                                                                                                                                                                                                                                                                                                                                                                                                                                                                                                                                                                                                                                                                                                                                                                                                                                                                                                                                                                                                                                                                                                                                                                                                                                                                                                                                                                                                                                                                                                                                                                                                                                                                                                                                                                                                                                                                                                                |                            |                              |                            |
|                                                                                                                                                                                                                                                                                                                                                                                                                                                                                                                                                                                                                                                                                                                                                                                                                                                                                                                                                                                                                                                                                                                                                                                                                                                                                                                                                                                                                                                                                                                                                                                                                                                                                                                                                                                                                                                                                                                                                                                                                                                                                                                                |                            |                              |                            |
|                                                                                                                                                                                                                                                                                                                                                                                                                                                                                                                                                                                                                                                                                                                                                                                                                                                                                                                                                                                                                                                                                                                                                                                                                                                                                                                                                                                                                                                                                                                                                                                                                                                                                                                                                                                                                                                                                                                                                                                                                                                                                                                                |                            |                              |                            |
|                                                                                                                                                                                                                                                                                                                                                                                                                                                                                                                                                                                                                                                                                                                                                                                                                                                                                                                                                                                                                                                                                                                                                                                                                                                                                                                                                                                                                                                                                                                                                                                                                                                                                                                                                                                                                                                                                                                                                                                                                                                                                                                                |                            |                              |                            |
|                                                                                                                                                                                                                                                                                                                                                                                                                                                                                                                                                                                                                                                                                                                                                                                                                                                                                                                                                                                                                                                                                                                                                                                                                                                                                                                                                                                                                                                                                                                                                                                                                                                                                                                                                                                                                                                                                                                                                                                                                                                                                                                                |                            |                              |                            |
|                                                                                                                                                                                                                                                                                                                                                                                                                                                                                                                                                                                                                                                                                                                                                                                                                                                                                                                                                                                                                                                                                                                                                                                                                                                                                                                                                                                                                                                                                                                                                                                                                                                                                                                                                                                                                                                                                                                                                                                                                                                                                                                                |                            |                              |                            |
|                                                                                                                                                                                                                                                                                                                                                                                                                                                                                                                                                                                                                                                                                                                                                                                                                                                                                                                                                                                                                                                                                                                                                                                                                                                                                                                                                                                                                                                                                                                                                                                                                                                                                                                                                                                                                                                                                                                                                                                                                                                                                                                                |                            |                              |                            |
|                                                                                                                                                                                                                                                                                                                                                                                                                                                                                                                                                                                                                                                                                                                                                                                                                                                                                                                                                                                                                                                                                                                                                                                                                                                                                                                                                                                                                                                                                                                                                                                                                                                                                                                                                                                                                                                                                                                                                                                                                                                                                                                                |                            |                              |                            |