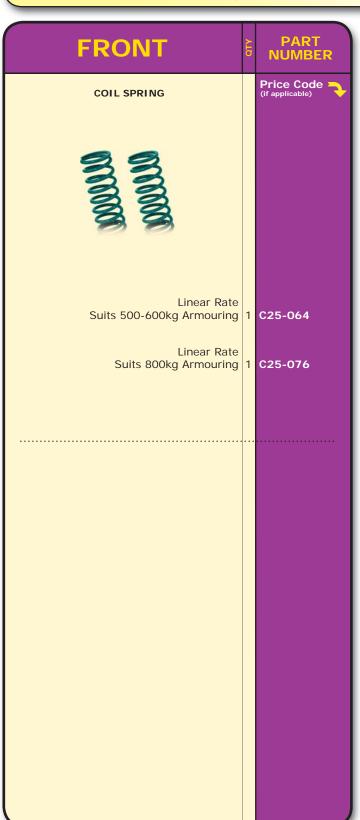

MAKE: AM General TYPE: Humvee

MODEL: HMMWV H1 YEAR: 1984 on

**DETAIL**: 4x4

**Armoured Vehicles Only** 

AMG-410

| FRONT       | PART NUMBER                | REAR        | PART NUMBER                |
|-------------|----------------------------|-------------|----------------------------|
| COIL SPRING | Price Code (if applicable) | COIL SPRING | Price Code (if applicable) |
|             |                            |             |                            |
| Linear Rate | C96-448                    | Linear Rate | 1 C96-407T                 |
|             |                            |             |                            |
|             |                            |             |                            |
|             |                            |             |                            |
|             |                            |             |                            |

MAKE: AUDI TYPE: Q5

MODEL: YEAR: 2009 on

**DETAIL:** 3.2L V6

**Armoured Vehicles Only** 

AUDI-410

|                                                                                                                                                                                                                                                                                                                                                                                                                                                                                                                                                                                                                                                                                                                                                                                                                                                                                                                                                                                                                                                                                                                                                                                                                                                                                                                                                                                                                                                                                                                                                                                                                                                                                                                                                                                                                                                                                                                                                                                                                                                                                                                                | _          |                            | Talled to di       |
|--------------------------------------------------------------------------------------------------------------------------------------------------------------------------------------------------------------------------------------------------------------------------------------------------------------------------------------------------------------------------------------------------------------------------------------------------------------------------------------------------------------------------------------------------------------------------------------------------------------------------------------------------------------------------------------------------------------------------------------------------------------------------------------------------------------------------------------------------------------------------------------------------------------------------------------------------------------------------------------------------------------------------------------------------------------------------------------------------------------------------------------------------------------------------------------------------------------------------------------------------------------------------------------------------------------------------------------------------------------------------------------------------------------------------------------------------------------------------------------------------------------------------------------------------------------------------------------------------------------------------------------------------------------------------------------------------------------------------------------------------------------------------------------------------------------------------------------------------------------------------------------------------------------------------------------------------------------------------------------------------------------------------------------------------------------------------------------------------------------------------------|------------|----------------------------|--------------------|
| FRONT                                                                                                                                                                                                                                                                                                                                                                                                                                                                                                                                                                                                                                                                                                                                                                                                                                                                                                                                                                                                                                                                                                                                                                                                                                                                                                                                                                                                                                                                                                                                                                                                                                                                                                                                                                                                                                                                                                                                                                                                                                                                                                                          | OTY        | PART<br>NUMBER             | REA                |
| COIL SPRING                                                                                                                                                                                                                                                                                                                                                                                                                                                                                                                                                                                                                                                                                                                                                                                                                                                                                                                                                                                                                                                                                                                                                                                                                                                                                                                                                                                                                                                                                                                                                                                                                                                                                                                                                                                                                                                                                                                                                                                                                                                                                                                    |            | Price Code (if applicable) | COIL SPE           |
| MANAGO MA |            |                            | MANAGOOM           |
| B5 Light Armouring                                                                                                                                                                                                                                                                                                                                                                                                                                                                                                                                                                                                                                                                                                                                                                                                                                                                                                                                                                                                                                                                                                                                                                                                                                                                                                                                                                                                                                                                                                                                                                                                                                                                                                                                                                                                                                                                                                                                                                                                                                                                                                             |            |                            | B5 Light Armouring |
| Linear Ra<br>Suits 225l                                                                                                                                                                                                                                                                                                                                                                                                                                                                                                                                                                                                                                                                                                                                                                                                                                                                                                                                                                                                                                                                                                                                                                                                                                                                                                                                                                                                                                                                                                                                                                                                                                                                                                                                                                                                                                                                                                                                                                                                                                                                                                        |            | C03-026                    |                    |
| B7 Heavy Armouring                                                                                                                                                                                                                                                                                                                                                                                                                                                                                                                                                                                                                                                                                                                                                                                                                                                                                                                                                                                                                                                                                                                                                                                                                                                                                                                                                                                                                                                                                                                                                                                                                                                                                                                                                                                                                                                                                                                                                                                                                                                                                                             |            |                            | B7 Heavy Armouring |
| Linear Ra<br>Suits 600k                                                                                                                                                                                                                                                                                                                                                                                                                                                                                                                                                                                                                                                                                                                                                                                                                                                                                                                                                                                                                                                                                                                                                                                                                                                                                                                                                                                                                                                                                                                                                                                                                                                                                                                                                                                                                                                                                                                                                                                                                                                                                                        | te<br>kg 1 | C03-028                    |                    |
|                                                                                                                                                                                                                                                                                                                                                                                                                                                                                                                                                                                                                                                                                                                                                                                                                                                                                                                                                                                                                                                                                                                                                                                                                                                                                                                                                                                                                                                                                                                                                                                                                                                                                                                                                                                                                                                                                                                                                                                                                                                                                                                                |            |                            |                    |

| REAR               |                            | QTY | PART<br>NUMBER             |
|--------------------|----------------------------|-----|----------------------------|
| COIL SPRING        |                            |     | Price Code (if applicable) |
|                    |                            |     |                            |
| B5 Light Armouring |                            |     |                            |
|                    | Linear Rate<br>Suits 325kg | 1   | C03-027                    |
| B7 Heavy Armouring |                            |     |                            |
|                    | Linear Rate<br>Suits 550kg | 1   | C03-029                    |
|                    |                            |     |                            |
|                    |                            |     |                            |
|                    |                            |     |                            |
|                    |                            |     |                            |
|                    |                            |     |                            |
|                    |                            |     |                            |
|                    |                            |     |                            |
|                    |                            |     |                            |
|                    |                            |     |                            |

MAKE: BMW TYPE: 7 Series

**MODEL:** F01, F02 **YEAR:** 2005 on

**DETAIL:** 

**Armoured Vehicles Only** 

BMW-411

| FRONT                        | PART<br>NUMBER             | REAR                         | PART<br>NUMBER             |
|------------------------------|----------------------------|------------------------------|----------------------------|
| COIL SPRING                  | Price Code (if applicable) |                              | Price Code (if applicable) |
|                              |                            | AIR SUSPENSION NOT AVAILABLE |                            |
| Linear Rate<br>Suits 300kg 1 | C07-094                    |                              |                            |
|                              |                            |                              |                            |
|                              |                            |                              |                            |
|                              |                            |                              |                            |
|                              |                            |                              |                            |

MAKE: BMW TYPE: X5

**MODEL:** E70 **YEAR:** 2006 to 2013

**DETAIL:** 

**Armoured Vehicles Only** 

BMW-412

| FRONT                            | PART<br>NUMBER             | REAR                            | PART NUMBER                |
|----------------------------------|----------------------------|---------------------------------|----------------------------|
| COIL SPRING                      | Price Code (if applicable) | COIL SPRING                     | Price Code (if applicable) |
|                                  |                            | MUMMA WANTED                    |                            |
| Linear Rate<br>Suits 800-900kg 1 | C07-086                    | Linear Rate<br>Suits 800 -900kg | 1 C07-087                  |
|                                  |                            |                                 |                            |
|                                  |                            |                                 |                            |
|                                  |                            |                                 |                            |

MAKE: BMW TYPE: X6

MODEL: YEAR:

**DETAIL:** 

**Armoured Vehicles Only** 

BMW-410

| FRONT                                                                                                                                                                                                                                                                                                                                                                                                                                                                                                                                                                                                                                                                                                                                                                                                                                                                                                                                                                                                                                                                                                                                                                                                                                                                                                                                                                                                                                                                                                                                                                                                                                                                                                                                                                                                                                                                                                                                                                                                                                                                                                                          | PART NUMBER                | REAR                         | PART NUMBER                |
|--------------------------------------------------------------------------------------------------------------------------------------------------------------------------------------------------------------------------------------------------------------------------------------------------------------------------------------------------------------------------------------------------------------------------------------------------------------------------------------------------------------------------------------------------------------------------------------------------------------------------------------------------------------------------------------------------------------------------------------------------------------------------------------------------------------------------------------------------------------------------------------------------------------------------------------------------------------------------------------------------------------------------------------------------------------------------------------------------------------------------------------------------------------------------------------------------------------------------------------------------------------------------------------------------------------------------------------------------------------------------------------------------------------------------------------------------------------------------------------------------------------------------------------------------------------------------------------------------------------------------------------------------------------------------------------------------------------------------------------------------------------------------------------------------------------------------------------------------------------------------------------------------------------------------------------------------------------------------------------------------------------------------------------------------------------------------------------------------------------------------------|----------------------------|------------------------------|----------------------------|
| COIL SPRING                                                                                                                                                                                                                                                                                                                                                                                                                                                                                                                                                                                                                                                                                                                                                                                                                                                                                                                                                                                                                                                                                                                                                                                                                                                                                                                                                                                                                                                                                                                                                                                                                                                                                                                                                                                                                                                                                                                                                                                                                                                                                                                    | Price Code (if applicable) |                              | Price Code (if applicable) |
| MANAGO TO THE PARTY OF THE PART |                            | AIR SUSPENSION NOT AVAILABLE |                            |
| B5 Light Armouring                                                                                                                                                                                                                                                                                                                                                                                                                                                                                                                                                                                                                                                                                                                                                                                                                                                                                                                                                                                                                                                                                                                                                                                                                                                                                                                                                                                                                                                                                                                                                                                                                                                                                                                                                                                                                                                                                                                                                                                                                                                                                                             |                            |                              |                            |
| Linear Rate<br>Suits 500kg                                                                                                                                                                                                                                                                                                                                                                                                                                                                                                                                                                                                                                                                                                                                                                                                                                                                                                                                                                                                                                                                                                                                                                                                                                                                                                                                                                                                                                                                                                                                                                                                                                                                                                                                                                                                                                                                                                                                                                                                                                                                                                     | 1 C07-076                  |                              |                            |
|                                                                                                                                                                                                                                                                                                                                                                                                                                                                                                                                                                                                                                                                                                                                                                                                                                                                                                                                                                                                                                                                                                                                                                                                                                                                                                                                                                                                                                                                                                                                                                                                                                                                                                                                                                                                                                                                                                                                                                                                                                                                                                                                |                            |                              |                            |
|                                                                                                                                                                                                                                                                                                                                                                                                                                                                                                                                                                                                                                                                                                                                                                                                                                                                                                                                                                                                                                                                                                                                                                                                                                                                                                                                                                                                                                                                                                                                                                                                                                                                                                                                                                                                                                                                                                                                                                                                                                                                                                                                |                            |                              |                            |
|                                                                                                                                                                                                                                                                                                                                                                                                                                                                                                                                                                                                                                                                                                                                                                                                                                                                                                                                                                                                                                                                                                                                                                                                                                                                                                                                                                                                                                                                                                                                                                                                                                                                                                                                                                                                                                                                                                                                                                                                                                                                                                                                |                            |                              |                            |
|                                                                                                                                                                                                                                                                                                                                                                                                                                                                                                                                                                                                                                                                                                                                                                                                                                                                                                                                                                                                                                                                                                                                                                                                                                                                                                                                                                                                                                                                                                                                                                                                                                                                                                                                                                                                                                                                                                                                                                                                                                                                                                                                |                            |                              |                            |
|                                                                                                                                                                                                                                                                                                                                                                                                                                                                                                                                                                                                                                                                                                                                                                                                                                                                                                                                                                                                                                                                                                                                                                                                                                                                                                                                                                                                                                                                                                                                                                                                                                                                                                                                                                                                                                                                                                                                                                                                                                                                                                                                |                            |                              |                            |
|                                                                                                                                                                                                                                                                                                                                                                                                                                                                                                                                                                                                                                                                                                                                                                                                                                                                                                                                                                                                                                                                                                                                                                                                                                                                                                                                                                                                                                                                                                                                                                                                                                                                                                                                                                                                                                                                                                                                                                                                                                                                                                                                |                            |                              |                            |
|                                                                                                                                                                                                                                                                                                                                                                                                                                                                                                                                                                                                                                                                                                                                                                                                                                                                                                                                                                                                                                                                                                                                                                                                                                                                                                                                                                                                                                                                                                                                                                                                                                                                                                                                                                                                                                                                                                                                                                                                                                                                                                                                |                            |                              |                            |
|                                                                                                                                                                                                                                                                                                                                                                                                                                                                                                                                                                                                                                                                                                                                                                                                                                                                                                                                                                                                                                                                                                                                                                                                                                                                                                                                                                                                                                                                                                                                                                                                                                                                                                                                                                                                                                                                                                                                                                                                                                                                                                                                |                            |                              |                            |
|                                                                                                                                                                                                                                                                                                                                                                                                                                                                                                                                                                                                                                                                                                                                                                                                                                                                                                                                                                                                                                                                                                                                                                                                                                                                                                                                                                                                                                                                                                                                                                                                                                                                                                                                                                                                                                                                                                                                                                                                                                                                                                                                |                            |                              |                            |