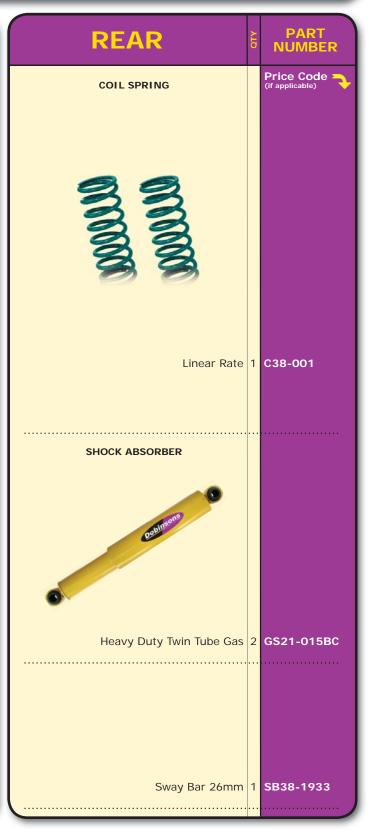

MAKE: BMW TYPE: X5

**MODEL:** E70 **YEAR:** 2006 to 2013

**DETAIL:** 

**Armoured Vehicles Only** 

BMW-412

| FRONT                            | PART<br>NUMBER             | REAR                            | PART NUMBER                |
|----------------------------------|----------------------------|---------------------------------|----------------------------|
| COIL SPRING                      | Price Code (if applicable) | COIL SPRING                     | Price Code (if applicable) |
|                                  |                            | MUMMA WANTED                    |                            |
| Linear Rate<br>Suits 800-900kg 1 | C07-086                    | Linear Rate<br>Suits 800 -900kg | 1 C07-087                  |
|                                  |                            |                                 |                            |
|                                  |                            |                                 |                            |
|                                  |                            |                                 |                            |