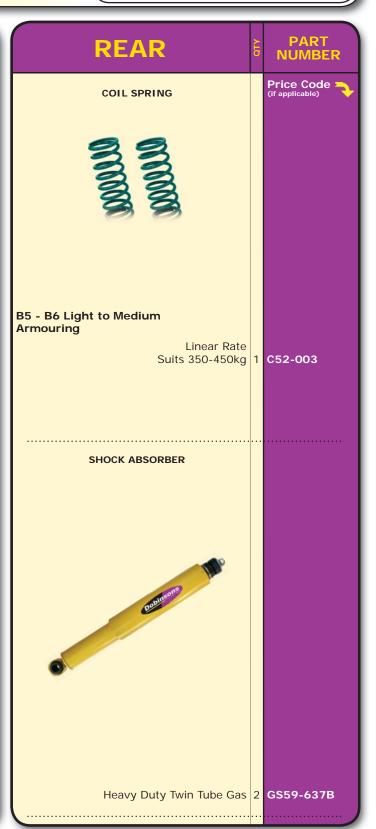

| 2   | GS52-160                   |





MAKE: SUBARU TYPE: Tribeca

MODEL: B9 YEAR: 2006 on

**DETAIL**: 4x4

**Armoured Vehicles Only** 

**SUB-410** 



| FRONT                                                                      | PART<br>NUMBER             | REAR                                                                        | PART<br>NUMBER             |
|----------------------------------------------------------------------------|----------------------------|-----------------------------------------------------------------------------|----------------------------|
| COIL SPRING                                                                | Price Code (if applicable) | COIL SPRING                                                                 | Price Code (if applicable) |
|