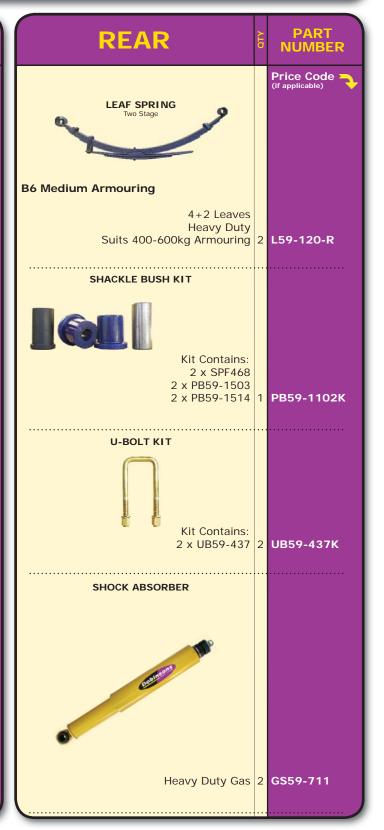

MAKE: AM General TYPE: Humvee

MODEL: HMMWV H1 YEAR: 1984 on

**DETAIL**: 4x4

**Armoured Vehicles Only** 

AMG-410

| FRONT       | PART NUMBER                | REAR        | PART NUMBER                |
|-------------|----------------------------|-------------|----------------------------|
| COIL SPRING | Price Code (if applicable) | COIL SPRING | Price Code (if applicable) |
|             |                            |             |                            |
| Linear Rate | C96-448                    | Linear Rate | 1 C96-407T                 |
|             |                            |             |                            |
|             |                            |             |                            |
|             |                            |             |                            |
|             |                            |             |                            |