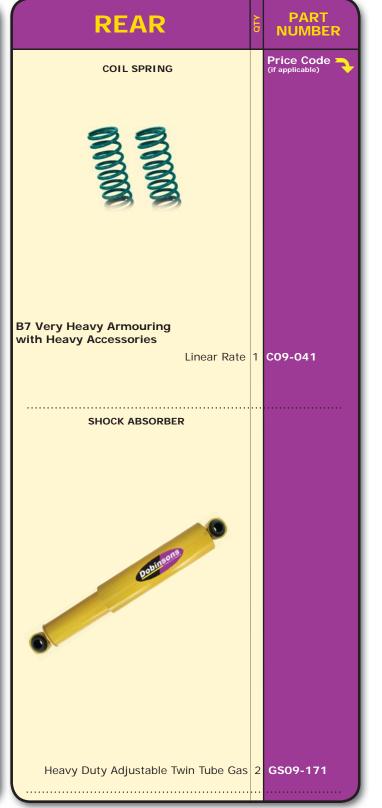

MAKE: AM General TYPE: Humvee

MODEL: HMMWV H1 YEAR: 1984 on

**DETAIL**: 4x4

**Armoured Vehicles Only** 

AMG-410

| FRONT       | PART NUMBER                | REAR        | PART NUMBER                |
|-------------|----------------------------|-------------|----------------------------|
| COIL SPRING | Price Code (if applicable) | COIL SPRING | Price Code (if applicable) |
|             |                            |             |                            |
| Linear Rate | C96-448                    | Linear Rate | 1 C96-407T                 |
|             |                            |             |                            |
|             |                            |             |                            |
|             |                            |             |                            |
|             |                            |             |                            |

MAKE: AUDI TYPE: Q5

MODEL: YEAR: 2009 on

**DETAIL:** 3.2L V6

**Armoured Vehicles Only** 

AUDI-410

|                                                                                                                                                                                                                                                                                                                                                                                                                                                                                                                                                                                                                                                                                                                                                                                                                                                                                                                                                                                                                                                                                                                                                                                                                                                                                                                                                                                                                                                                                                                                                                                                                                                                                                                                                                                                                                                                                                                                                                                                                                                                                                                                | _          |                            | Talled to di       |
|--------------------------------------------------------------------------------------------------------------------------------------------------------------------------------------------------------------------------------------------------------------------------------------------------------------------------------------------------------------------------------------------------------------------------------------------------------------------------------------------------------------------------------------------------------------------------------------------------------------------------------------------------------------------------------------------------------------------------------------------------------------------------------------------------------------------------------------------------------------------------------------------------------------------------------------------------------------------------------------------------------------------------------------------------------------------------------------------------------------------------------------------------------------------------------------------------------------------------------------------------------------------------------------------------------------------------------------------------------------------------------------------------------------------------------------------------------------------------------------------------------------------------------------------------------------------------------------------------------------------------------------------------------------------------------------------------------------------------------------------------------------------------------------------------------------------------------------------------------------------------------------------------------------------------------------------------------------------------------------------------------------------------------------------------------------------------------------------------------------------------------|------------|----------------------------|--------------------|
| FRONT                                                                                                                                                                                                                                                                                                                                                                                                                                                                                                                                                                                                                                                                                                                                                                                                                                                                                                                                                                                                                                                                                                                                                                                                                                                                                                                                                                                                                                                                                                                                                                                                                                                                                                                                                                                                                                                                                                                                                                                                                                                                                                                          | OTY        | PART<br>NUMBER             | REA                |
| COIL SPRING                                                                                                                                                                                                                                                                                                                                                                                                                                                                                                                                                                                                                                                                                                                                                                                                                                                                                                                                                                                                                                                                                                                                                                                                                                                                                                                                                                                                                                                                                                                                                                                                                                                                                                                                                                                                                                                                                                                                                                                                                                                                                                                    |            | Price Code (if applicable) | COIL SPE           |
| MANAGO MA |            |                            | MANAGOOM           |
| B5 Light Armouring                                                                                                                                                                                                                                                                                                                                                                                                                                                                                                                                                                                                                                                                                                                                                                                                                                                                                                                                                                                                                                                                                                                                                                                                                                                                                                                                                                                                                                                                                                                                                                                                                                                                                                                                                                                                                                                                                                                                                                                                                                                                                                             |            |                            | B5 Light Armouring |
| Linear Ra<br>Suits 225l                                                                                                                                                                                                                                                                                                                                                                                                                                                                                                                                                                                                                                                                                                                                                                                                                                                                                                                                                                                                                                                                                                                                                                                                                                                                                                                                                                                                                                                                                                                                                                                                                                                                                                                                                                                                                                                                                                                                                                                                                                                                                                        |            | C03-026                    |                    |
| B7 Heavy Armouring                                                                                                                                                                                                                                                                                                                                                                                                                                                                                                                                                                                                                                                                                                                                                                                                                                                                                                                                                                                                                                                                                                                                                                                                                                                                                                                                                                                                                                                                                                                                                                                                                                                                                                                                                                                                                                                                                                                                                                                                                                                                                                             |            |                            | B7 Heavy Armouring |
| Linear Ra<br>Suits 600k                                                                                                                                                                                                                                                                                                                                                                                                                                                                                                                                                                                                                                                                                                                                                                                                                                                                                                                                                                                                                                                                                                                                                                                                                                                                                                                                                                                                                                                                                                                                                                                                                                                                                                                                                                                                                                                                                                                                                                                                                                                                                                        | te<br>kg 1 | C03-028                    |                    |
|                                                                                                                                                                                                                                                                                                                                                                                                                                                                                                                                                                                                                                                                                                                                                                                                                                                                                                                                                                                                                                                                                                                                                                                                                                                                                                                                                                                                                                                                                                                                                                                                                                                                                                                                                                                                                                                                                                                                                                                                                                                                                                                                |            |                            |                    |

| REAR               |                            | QTY | PART<br>NUMBER             |
|--------------------|----------------------------|-----|----------------------------|
| COIL SPRING        |                            |     | Price Code (if applicable) |
|                    |                            |     |                            |
| B5 Light Armouring |                            |     |                            |
|                    | Linear Rate<br>Suits 325kg | 1   | C03-027                    |
| B7 Heavy Armouring |                            |     |                            |
|                    | Linear Rate<br>Suits 550kg | 1   | C03-029                    |
|                    |                            |     |                            |
|                    |                            |     |                            |
|                    |                            |     |                            |
|                    |                            |     |                            |
|                    |                            |     |                            |
|                    |                            |     |                            |
|                    |                            |     |                            |
|                    |                            |     |                            |
|                    |                            |     |                            |

MAKE: BMW TYPE: 7 Series

**MODEL:** F01, F02 **YEAR:** 2005 on

**DETAIL:** 

**Armoured Vehicles Only** 

BMW-411

| FRONT                        | PART<br>NUMBER             | REAR                         | PART<br>NUMBER             |
|------------------------------|----------------------------|------------------------------|----------------------------|
| COIL SPRING                  | Price Code (if applicable) |                              | Price Code (if applicable) |
|                              |                            | AIR SUSPENSION NOT AVAILABLE |                            |
| Linear Rate<br>Suits 300kg 1 | C07-094                    |                              |                            |
|                              |                            |                              |                            |
|                              |                            |                              |                            |
|                              |                            |                              |                            |
|                              |                            |                              |                            |

MAKE: BMW TYPE: X5

**MODEL:** E70 **YEAR:** 2006 to 2013

**DETAIL:** 

**Armoured Vehicles Only** 

BMW-412

| FRONT                            | PART<br>NUMBER             | REAR                            | PART NUMBER                |
|----------------------------------|----------------------------|---------------------------------|----------------------------|
| COIL SPRING                      | Price Code (if applicable) | COIL SPRING                     | Price Code (if applicable) |
|                                  |                            | MUMMA WANTED                    |                            |
| Linear Rate<br>Suits 800-900kg 1 | C07-086                    | Linear Rate<br>Suits 800 -900kg | 1 C07-087                  |
|                                  |                            |                                 |                            |
|                                  |                            |                                 |                            |
|                                  |                            |                                 |                            |

MAKE: BMW TYPE: X6

MODEL: YEAR:

**DETAIL:** 

**Armoured Vehicles Only** 

BMW-410

| FRONT                                                                                                                                                                                                                                                                                                                                                                                                                                                                                                                                                                                                                                                                                                                                                                                                                                                                                                                                                                                                                                                                                                                                                                                                                                                                                                                                                                                                                                                                                                                                                                                                                                                                                                                                                                                                                                                                                                                                                                                                                                                                                                                          | PART NUMBER                | REAR                         | PART NUMBER                |
|--------------------------------------------------------------------------------------------------------------------------------------------------------------------------------------------------------------------------------------------------------------------------------------------------------------------------------------------------------------------------------------------------------------------------------------------------------------------------------------------------------------------------------------------------------------------------------------------------------------------------------------------------------------------------------------------------------------------------------------------------------------------------------------------------------------------------------------------------------------------------------------------------------------------------------------------------------------------------------------------------------------------------------------------------------------------------------------------------------------------------------------------------------------------------------------------------------------------------------------------------------------------------------------------------------------------------------------------------------------------------------------------------------------------------------------------------------------------------------------------------------------------------------------------------------------------------------------------------------------------------------------------------------------------------------------------------------------------------------------------------------------------------------------------------------------------------------------------------------------------------------------------------------------------------------------------------------------------------------------------------------------------------------------------------------------------------------------------------------------------------------|----------------------------|------------------------------|----------------------------|
| COIL SPRING                                                                                                                                                                                                                                                                                                                                                                                                                                                                                                                                                                                                                                                                                                                                                                                                                                                                                                                                                                                                                                                                                                                                                                                                                                                                                                                                                                                                                                                                                                                                                                                                                                                                                                                                                                                                                                                                                                                                                                                                                                                                                                                    | Price Code (if applicable) |                              | Price Code (if applicable) |
| MANAGO TO THE PARTY OF THE PART |                            | AIR SUSPENSION NOT AVAILABLE |                            |
| B5 Light Armouring                                                                                                                                                                                                                                                                                                                                                                                                                                                                                                                                                                                                                                                                                                                                                                                                                                                                                                                                                                                                                                                                                                                                                                                                                                                                                                                                                                                                                                                                                                                                                                                                                                                                                                                                                                                                                                                                                                                                                                                                                                                                                                             |                            |                              |                            |
| Linear Rate<br>Suits 500kg                                                                                                                                                                                                                                                                                                                                                                                                                                                                                                                                                                                                                                                                                                                                                                                                                                                                                                                                                                                                                                                                                                                                                                                                                                                                                                                                                                                                                                                                                                                                                                                                                                                                                                                                                                                                                                                                                                                                                                                                                                                                                                     | 1 C07-076                  |                              |                            |
|                                                                                                                                                                                                                                                                                                                                                                                                                                                                                                                                                                                                                                                                                                                                                                                                                                                                                                                                                                                                                                                                                                                                                                                                                                                                                                                                                                                                                                                                                                                                                                                                                                                                                                                                                                                                                                                                                                                                                                                                                                                                                                                                |                            |                              |                            |
|                                                                                                                                                                                                                                                                                                                                                                                                                                                                                                                                                                                                                                                                                                                                                                                                                                                                                                                                                                                                                                                                                                                                                                                                                                                                                                                                                                                                                                                                                                                                                                                                                                                                                                                                                                                                                                                                                                                                                                                                                                                                                                                                |                            |                              |                            |
|                                                                                                                                                                                                                                                                                                                                                                                                                                                                                                                                                                                                                                                                                                                                                                                                                                                                                                                                                                                                                                                                                                                                                                                                                                                                                                                                                                                                                                                                                                                                                                                                                                                                                                                                                                                                                                                                                                                                                                                                                                                                                                                                |                            |                              |                            |
|                                                                                                                                                                                                                                                                                                                                                                                                                                                                                                                                                                                                                                                                                                                                                                                                                                                                                                                                                                                                                                                                                                                                                                                                                                                                                                                                                                                                                                                                                                                                                                                                                                                                                                                                                                                                                                                                                                                                                                                                                                                                                                                                |                            |                              |                            |
|                                                                                                                                                                                                                                                                                                                                                                                                                                                                                                                                                                                                                                                                                                                                                                                                                                                                                                                                                                                                                                                                                                                                                                                                                                                                                                                                                                                                                                                                                                                                                                                                                                                                                                                                                                                                                                                                                                                                                                                                                                                                                                                                |                            |                              |                            |
|                                                                                                                                                                                                                                                                                                                                                                                                                                                                                                                                                                                                                                                                                                                                                                                                                                                                                                                                                                                                                                                                                                                                                                                                                                                                                                                                                                                                                                                                                                                                                                                                                                                                                                                                                                                                                                                                                                                                                                                                                                                                                                                                |                            |                              |                            |
|                                                                                                                                                                                                                                                                                                                                                                                                                                                                                                                                                                                                                                                                                                                                                                                                                                                                                                                                                                                                                                                                                                                                                                                                                                                                                                                                                                                                                                                                                                                                                                                                                                                                                                                                                                                                                                                                                                                                                                                                                                                                                                                                |                            |                              |                            |
|                                                                                                                                                                                                                                                                                                                                                                                                                                                                                                                                                                                                                                                                                                                                                                                                                                                                                                                                                                                                                                                                                                                                                                                                                                                                                                                                                                                                                                                                                                                                                                                                                                                                                                                                                                                                                                                                                                                                                                                                                                                                                                                                |                            |                              |                            |
|                                                                                                                                                                                                                                                                                                                                                                                                                                                                                                                                                                                                                                                                                                                                                                                                                                                                                                                                                                                                                                                                                                                                                                                                                                                                                                                                                                                                                                                                                                                                                                                                                                                                                                                                                                                                                                                                                                                                                                                                                                                                                                                                |                            |                              |                            |