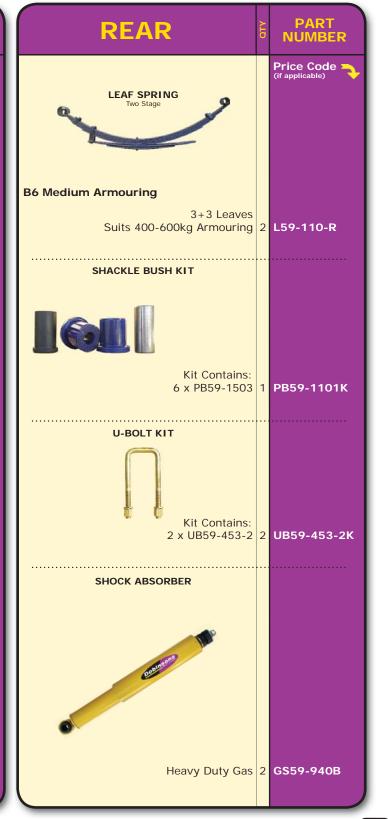

MAKE: AM General TYPE: Humvee

MODEL: HMMWV H1 YEAR: 1984 on

**DETAIL**: 4x4

**Armoured Vehicles Only** 

AMG-410

| FRONT       | PART NUMBER                | REAR        | PART NUMBER                |
|-------------|----------------------------|-------------|----------------------------|
| COIL SPRING | Price Code (if applicable) | COIL SPRING | Price Code (if applicable) |
|             |                            |             |                            |
| Linear Rate | C96-448                    | Linear Rate | 1 C96-407T                 |
|             |                            |             |                            |
|             |                            |             |                            |
|             |                            |             |                            |
|             |                            |             |                            |