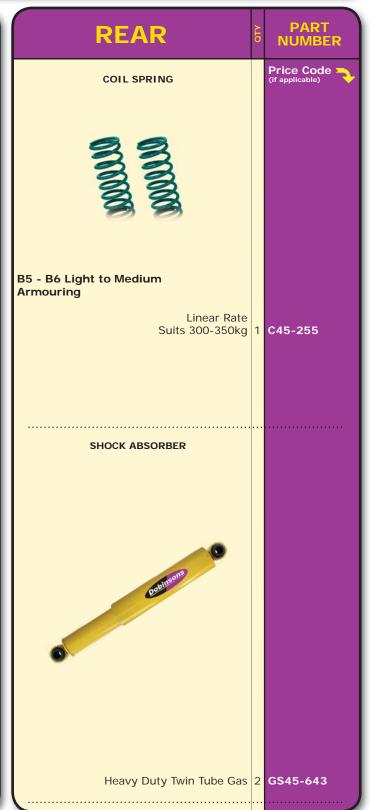

MAKE: BMW TYPE: X5

**MODEL:** E70 **YEAR:** 2006 to 2013

**DETAIL:** 

**Armoured Vehicles Only** 

BMW-412

| FRONT                            | PART<br>NUMBER             | REAR                            | PART NUMBER                |
|----------------------------------|----------------------------|---------------------------------|----------------------------|
| COIL SPRING                      | Price Code (if applicable) | COIL SPRING                     | Price Code (if applicable) |
|                                  |                            | MUMMA WANTED                    |                            |
| Linear Rate<br>Suits 800-900kg 1 | C07-086                    | Linear Rate<br>Suits 800 -900kg | 1 C07-087                  |
|                                  |                            |                                 |                            |
|                                  |                            |                                 |                            |
|                                  |                            |                                 |                            |