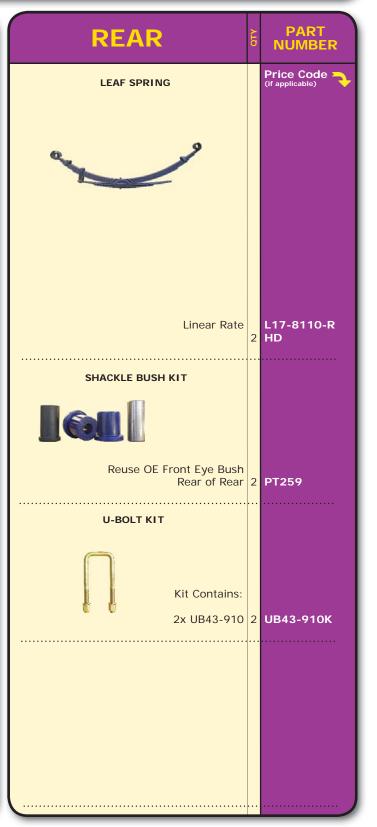

| 2     | GS45-113                   |



MAKE: PEUGEOT / FIAT TYPE:

MODEL: Boxer / Ducato YEAR: 2006 on

**DETAIL:** Cab Chassis / Van

**Armoured Vehicles Only** 

PEU-410



| FRONT                              | QTY | PART<br>NUMBER             |
|------------------------------------|-----|----------------------------|
| COIL SPRING                        |     | Price Code (if applicable) |
|                                    |     |                            |
| Linear Rate<br>300-400Kg Armouring | 1   | C47-034                    |
|                                    |     |                            |
|                                    |     |                            |
|                                    |     |                            |





SKO-410

MAKE: SKODA TYPE: Superb

MODEL: 2nd Generation YEAR: 2008 to 2013

**DETAIL:** Estate/Wagon

2.0L TDI CR 4x4

**Armoured Vehicles Only** 



| FRONT