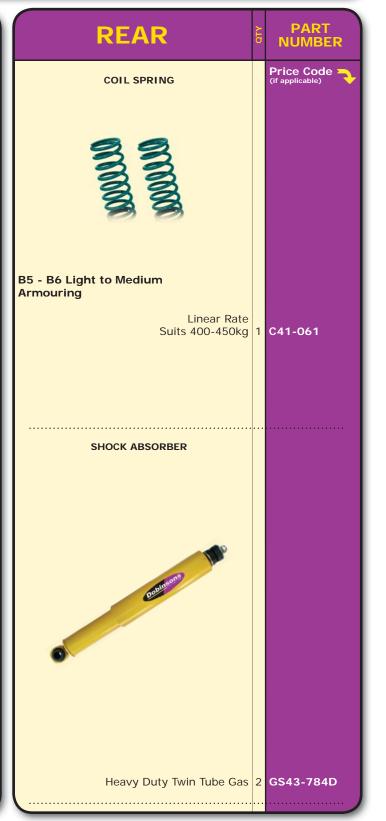

MAKE: AUDI TYPE: Q5

MODEL: YEAR: 2009 on

**DETAIL:** 3.2L V6

**Armoured Vehicles Only** 

AUDI-410

|                                                                                                                                                                                                                                                                                                                                                                                                                                                                                                                                                                                                                                                                                                                                                                                                                                                                                                                                                                                                                                                                                                                                                                                                                                                                                                                                                                                                                                                                                                                                                                                                                                                                                                                                                                                                                                                                                                                                                                                                                                                                                                                                | _          |                            | Talled to di       |
|--------------------------------------------------------------------------------------------------------------------------------------------------------------------------------------------------------------------------------------------------------------------------------------------------------------------------------------------------------------------------------------------------------------------------------------------------------------------------------------------------------------------------------------------------------------------------------------------------------------------------------------------------------------------------------------------------------------------------------------------------------------------------------------------------------------------------------------------------------------------------------------------------------------------------------------------------------------------------------------------------------------------------------------------------------------------------------------------------------------------------------------------------------------------------------------------------------------------------------------------------------------------------------------------------------------------------------------------------------------------------------------------------------------------------------------------------------------------------------------------------------------------------------------------------------------------------------------------------------------------------------------------------------------------------------------------------------------------------------------------------------------------------------------------------------------------------------------------------------------------------------------------------------------------------------------------------------------------------------------------------------------------------------------------------------------------------------------------------------------------------------|------------|----------------------------|--------------------|
| FRONT                                                                                                                                                                                                                                                                                                                                                                                                                                                                                                                                                                                                                                                                                                                                                                                                                                                                                                                                                                                                                                                                                                                                                                                                                                                                                                                                                                                                                                                                                                                                                                                                                                                                                                                                                                                                                                                                                                                                                                                                                                                                                                                          | OTY        | PART<br>NUMBER             | REA                |
| COIL SPRING                                                                                                                                                                                                                                                                                                                                                                                                                                                                                                                                                                                                                                                                                                                                                                                                                                                                                                                                                                                                                                                                                                                                                                                                                                                                                                                                                                                                                                                                                                                                                                                                                                                                                                                                                                                                                                                                                                                                                                                                                                                                                                                    |            | Price Code (if applicable) | COIL SPE           |
| MANAGO MA |            |                            | MANAGOOM           |
| B5 Light Armouring                                                                                                                                                                                                                                                                                                                                                                                                                                                                                                                                                                                                                                                                                                                                                                                                                                                                                                                                                                                                                                                                                                                                                                                                                                                                                                                                                                                                                                                                                                                                                                                                                                                                                                                                                                                                                                                                                                                                                                                                                                                                                                             |            |                            | B5 Light Armouring |
| Linear Ra<br>Suits 225l                                                                                                                                                                                                                                                                                                                                                                                                                                                                                                                                                                                                                                                                                                                                                                                                                                                                                                                                                                                                                                                                                                                                                                                                                                                                                                                                                                                                                                                                                                                                                                                                                                                                                                                                                                                                                                                                                                                                                                                                                                                                                                        |            | C03-026                    |                    |
| B7 Heavy Armouring                                                                                                                                                                                                                                                                                                                                                                                                                                                                                                                                                                                                                                                                                                                                                                                                                                                                                                                                                                                                                                                                                                                                                                                                                                                                                                                                                                                                                                                                                                                                                                                                                                                                                                                                                                                                                                                                                                                                                                                                                                                                                                             |            |                            | B7 Heavy Armouring |
| Linear Ra<br>Suits 600k                                                                                                                                                                                                                                                                                                                                                                                                                                                                                                                                                                                                                                                                                                                                                                                                                                                                                                                                                                                                                                                                                                                                                                                                                                                                                                                                                                                                                                                                                                                                                                                                                                                                                                                                                                                                                                                                                                                                                                                                                                                                                                        | te<br>kg 1 | C03-028                    |                    |
|                                                                                                                                                                                                                                                                                                                                                                                                                                                                                                                                                                                                                                                                                                                                                                                                                                                                                                                                                                                                                                                                                                                                                                                                                                                                                                                                                                                                                                                                                                                                                                                                                                                                                                                                                                                                                                                                                                                                                                                                                                                                                                                                |            |                            |                    |

| REAR               |                            | QTY | PART<br>NUMBER             |
|--------------------|----------------------------|-----|----------------------------|
| COIL SPRING        |                            |     | Price Code (if applicable) |
|                    |                            |     |                            |
| B5 Light Armouring |                            |     |                            |
|                    | Linear Rate<br>Suits 325kg | 1   | C03-027                    |
| B7 Heavy Armouring |                            |     |                            |
|                    | Linear Rate<br>Suits 550kg | 1   | C03-029                    |
|                    |                            |     |                            |
|                    |                            |     |                            |
|                    |                            |     |                            |
|                    |                            |     |                            |
|                    |                            |     |                            |
|                    |                            |     |                            |
|                    |                            |     |                            |
|                    |                            |     |                            |
|                    |                            |     |                            |