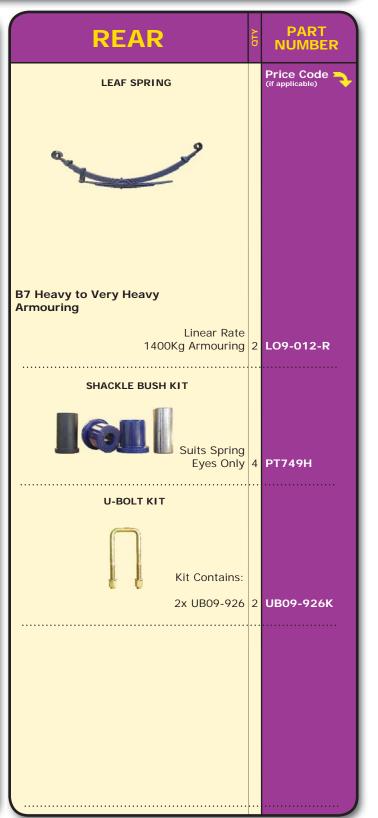

pring & Suspension recommend you order and fit one (1) suspension kit to confirm it meets your requirements. We do not accept responsibility for parts ordered in volume where you have failed to confirm it meets your requirements.

| FRONT                           | QTY | PART<br>NUMBER             |
|---------------------------------|-----|----------------------------|
| COIL SPRING                     |     | Price Code (if applicable) |
|                                 |     |                            |
| B6 - B7 Heavy Armouring         |     |                            |
| Linear Rate<br>1000Kg Armouring |     | C09-042                    |
| Linear Rate<br>1400Kg Armouring |     | C09-046                    |
|                                 |     |                            |





MAKE: GENERAL MOTORS TYPE: Yukon 1500 ½ ton (inc. XL + Denali)

Cadillac Escalade ESV/EXT

MODEL: YEAR: 2007 to 6/2014

**DETAIL:** 4x4 GMT900 Platform

Armoured Vehicles Only

② Does not suit vehicles with MagneRide Control or Air Bag Suspension

GMC-410

| FRONT                                          | QTY | PART<br>NUMBER             |
|------------------------------------------------|-----|----------------------------|
| COIL SPRING                                    |     | Price Code (If applicable) |
| MANAMA NAMA                                    |     |                            |
| B5 Light Armouring                             |     |                            |
| Linear Rate<br>Suits 50-100kg                  | 1   | C09-044                    |
| B6 Medium Armouring