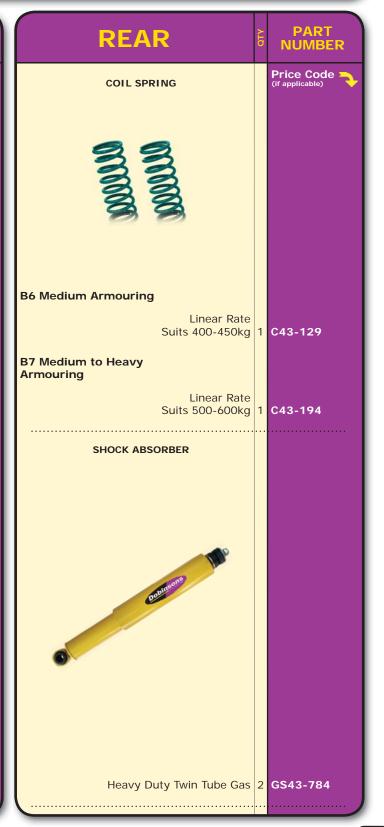

MAKE: BMW TYPE: 7 Series

**MODEL:** F01, F02 **YEAR:** 2005 on

**DETAIL:** 

**Armoured Vehicles Only** 

BMW-411

| FRONT                        | PART<br>NUMBER             | REAR                         | PART<br>NUMBER             |
|------------------------------|----------------------------|------------------------------|----------------------------|
| COIL SPRING                  | Price Code (if applicable) |                              | Price Code (if applicable) |
|                              |                            | AIR SUSPENSION NOT AVAILABLE |                            |
| Linear Rate<br>Suits 300kg 1 | C07-094                    |                              |                            |
|                              |                            |                              |                            |
|                              |                            |                              |                            |
|                              |                            |                              |                            |
|                              |                            |                              |                            |