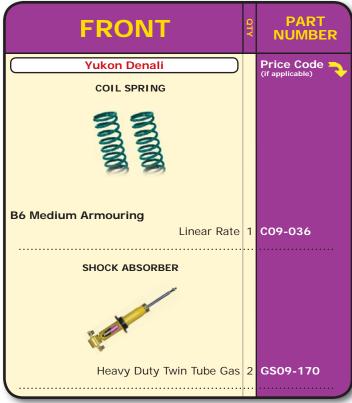

MAKE: BMW TYPE: X6

MODEL: YEAR:

**DETAIL:** 

**Armoured Vehicles Only** 

BMW-410

| FRONT                                                                                                                                                                                                                                                                                                                                                                                                                                                                                                                                                                                                                                                                                                                                                                                                                                                                                                                                                                                                                                                                                                                                                                                                                                                                                                                                                                                                                                                                                                                                                                                                                                                                                                                                                                                                                                                                                                                                                                                                                                                                                                                          | PART NUMBER                | REAR                         | PART NUMBER                |
|--------------------------------------------------------------------------------------------------------------------------------------------------------------------------------------------------------------------------------------------------------------------------------------------------------------------------------------------------------------------------------------------------------------------------------------------------------------------------------------------------------------------------------------------------------------------------------------------------------------------------------------------------------------------------------------------------------------------------------------------------------------------------------------------------------------------------------------------------------------------------------------------------------------------------------------------------------------------------------------------------------------------------------------------------------------------------------------------------------------------------------------------------------------------------------------------------------------------------------------------------------------------------------------------------------------------------------------------------------------------------------------------------------------------------------------------------------------------------------------------------------------------------------------------------------------------------------------------------------------------------------------------------------------------------------------------------------------------------------------------------------------------------------------------------------------------------------------------------------------------------------------------------------------------------------------------------------------------------------------------------------------------------------------------------------------------------------------------------------------------------------|----------------------------|------------------------------|----------------------------|
| COIL SPRING                                                                                                                                                                                                                                                                                                                                                                                                                                                                                                                                                                                                                                                                                                                                                                                                                                                                                                                                                                                                                                                                                                                                                                                                                                                                                                                                                                                                                                                                                                                                                                                                                                                                                                                                                                                                                                                                                                                                                                                                                                                                                                                    | Price Code (if applicable) |                              | Price Code (if applicable) |
| MANAGO TO THE PARTY OF THE PART |                            | AIR SUSPENSION NOT AVAILABLE |                            |
| B5 Light Armouring                                                                                                                                                                                                                                                                                                                                                                                                                                                                                                                                                                                                                                                                                                                                                                                                                                                                                                                                                                                                                                                                                                                                                                                                                                                                                                                                                                                                                                                                                                                                                                                                                                                                                                                                                                                                                                                                                                                                                                                                                                                                                                             |                            |                              |                            |
| Linear Rate<br>Suits 500kg                                                                                                                                                                                                                                                                                                                                                                                                                                                                                                                                                                                                                                                                                                                                                                                                                                                                                                                                                                                                                                                                                                                                                                                                                                                                                                                                                                                                                                                                                                                                                                                                                                                                                                                                                                                                                                                                                                                                                                                                                                                                                                     | 1 C07-076                  |                              |                            |
|                                                                                                                                                                                                                                                                                                                                                                                                                                                                                                                                                                                                                                                                                                                                                                                                                                                                                                                                                                                                                                                                                                                                                                                                                                                                                                                                                                                                                                                                                                                                                                                                                                                                                                                                                                                                                                                                                                                                                                                                                                                                                                                                |                            |                              |                            |
|                                                                                                                                                                                                                                                                                                                                                                                                                                                                                                                                                                                                                                                                                                                                                                                                                                                                                                                                                                                                                                                                                                                                                                                                                                                                                                                                                                                                                                                                                                                                                                                                                                                                                                                                                                                                                                                                                                                                                                                                                                                                                                                                |                            |                              |                            |
|                                                                                                                                                                                                                                                                                                                                                                                                                                                                                                                                                                                                                                                                                                                                                                                                                                                                                                                                                                                                                                                                                                                                                                                                                                                                                                                                                                                                                                                                                                                                                                                                                                                                                                                                                                                                                                                                                                                                                                                                                                                                                                                                |                            |                              |                            |
|                                                                                                                                                                                                                                                                                                                                                                                                                                                                                                                                                                                                                                                                                                                                                                                                                                                                                                                                                                                                                                                                                                                                                                                                                                                                                                                                                                                                                                                                                                                                                                                                                                                                                                                                                                                                                                                                                                                                                                                                                                                                                                                                |                            |                              |                            |
|                                                                                                                                                                                                                                                                                                                                                                                                                                                                                                                                                                                                                                                                                                                                                                                                                                                                                                                                                                                                                                                                                                                                                                                                                                                                                                                                                                                                                                                                                                                                                                                                                                                                                                                                                                                                                                                                                                                                                                                                                                                                                                                                |                            |                              |                            |
|                                                                                                                                                                                                                                                                                                                                                                                                                                                                                                                                                                                                                                                                                                                                                                                                                                                                                                                                                                                                                                                                                                                                                                                                                                                                                                                                                                                                                                                                                                                                                                                                                                                                                                                                                                                                                                                                                                                                                                                                                                                                                                                                |                            |                              |                            |
|                                                                                                                                                                                                                                                                                                                                                                                                                                                                                                                                                                                                                                                                                                                                                                                                                                                                                                                                                                                                                                                                                                                                                                                                                                                                                                                                                                                                                                                                                                                                                                                                                                                                                                                                                                                                                                                                                                                                                                                                                                                                                                                                |                            |                              |                            |
|                                                                                                                                                                                                                                                                                                                                                                                                                                                                                                                                                                                                                                                                                                                                                                                                                                                                                                                                                                                                                                                                                                                                                                                                                                                                                                                                                                                                                                                                                                                                                                                                                                                                                                                                                                                                                                                                                                                                                                                                                                                                                                                                |                            |                              |                            |
|                                                                                                                                                                                                                                                                                                                                                                                                                                                                                                                                                                                                                                                                                                                                                                                                                                                                                                                                                                                                                                                                                                                                                                                                                                                                                                                                                                                                                                                                                                                                                                                                                                                                                                                                                                                                                                                                                                                                                                                                                                                                                                                                |                            |                              |                            |