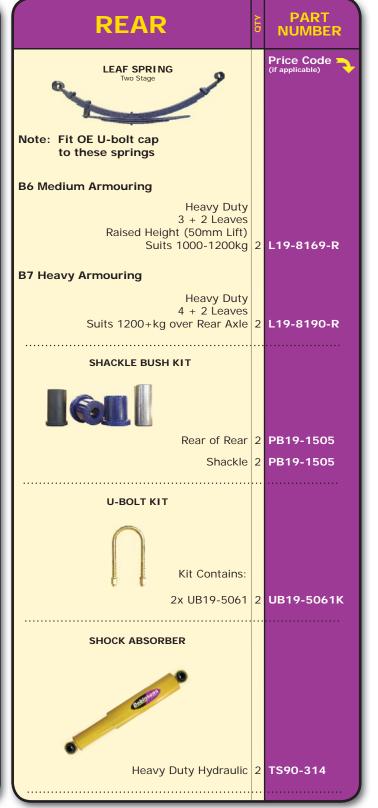

| B6 Medium to Heavy<br>Armouring                                            |     |                            |
| Linear Rate<br>Raised Height (30mm Lift)<br>Suits 700-900kg                | 1   | C19-322                    |
| B6 Heavy Armouring  Linear Rate Raised Height (40mm Lift) Suits 900-1100kg | 1   | C19-324                    |
| B7 Very Heavy Armouring  Linear Rate Suits 1100+kg                         | 1   | C19-326T                   |
| SHOCK ABSORBER                                                             | ••• |                            |
| Quanting and                                                               |     |                            |
| Heavy Duty Twin Tube Gas                                                   | 2   | GS43-784                   |





MAKE: FORD TYPE: F350

**MODEL:** Single Rear Wheel **YEAR:** 2005 - 2008

4x4, Single & Dual Cab

**DETAIL:** SWB & LWB, Mono Beam Front Axle

with Coil Suspension Armoured Vehicles Only

FORD-410



| Armoured verlicles only