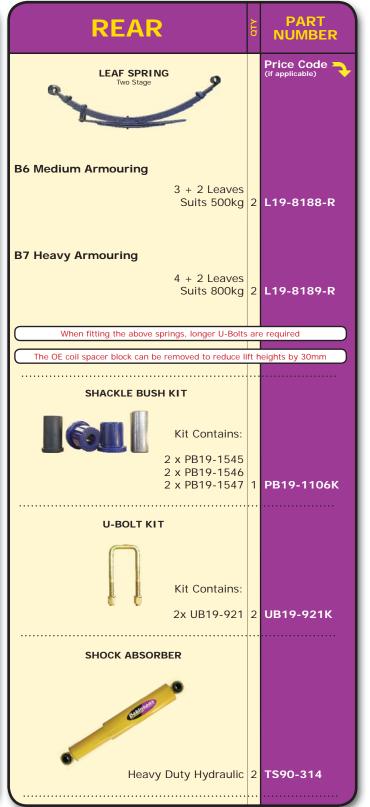

| 2   | GS19-036                   |



MAKE: FORD TYPE: "F" Series

**MODEL:** F150 **YEAR:** 2009 - 2013

**DETAIL**: 4x4

Armoured Vehicles Only FORD-419



|                                | -   |                            |
|--------------------------------|-----|----------------------------|
| FRONT                          | QTY | PART<br>NUMBER             |
| COIL SPRING                    |     | Price Code (if applicable) |
|                                |     |                            |
| Linear Rate<br>Suits 550-700kg | 1   | C19-286                    |
| SHOCK ABSORBER                 | ••• |                            |
|                                |     |                            |
| Heavy Duty Twin Tube Gas       | 2   | GS19-032                   |





FORD-418

MAKE: FORD TYPE: "F" Series

**MODEL:** F250 4x4 **YEAR:** 2009 - 2014

**DETAIL:** Single & Dual Cab,

Super Duty

**Armoured Vehicles Only** 



| FRONT                                                                      | QTY | PART<br>NUMBER             |
|----------------------------------------------------------------------------|-----|----------------------------|
| COIL SPRING                                                                |     | Price Code (If applicable) |
| WANDOW.                                                                    |     |                            |
| B6 Medium to Heavy<br>Armouring                                            |     |                            |
| Linear Rate<br>Raised Height (30mm Lift)<br>Suits 700-900kg