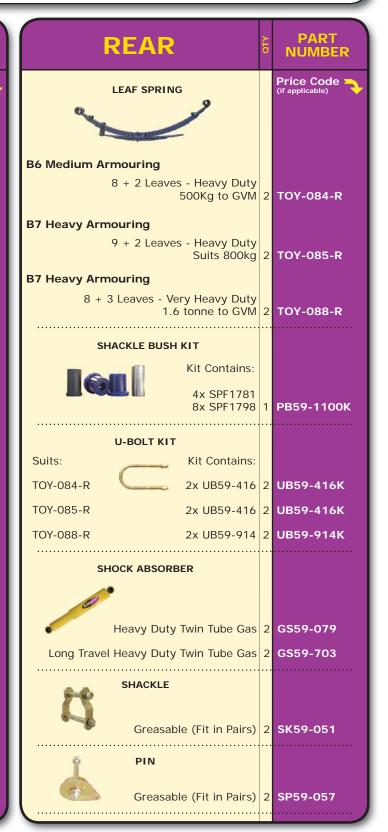

MAKE: AM General TYPE: Humvee

MODEL: HMMWV H1 YEAR: 1984 on

**DETAIL**: 4x4

**Armoured Vehicles Only** 

AMG-410

| FRONT       | PART NUMBER                | REAR        | PART NUMBER                |
|-------------|----------------------------|-------------|----------------------------|
| COIL SPRING | Price Code (if applicable) | COIL SPRING | Price Code (if applicable) |
|             |                            |             |                            |
| Linear Rate | C96-448                    | Linear Rate | 1 C96-407T                 |
|             |                            |             |                            |
|             |                            |             |                            |
|             |                            |             |                            |
|             |                            |             |                            |

MAKE: AUDI TYPE: Q5

MODEL: YEAR: 2009 on

**DETAIL:** 3.2L V6

**Armoured Vehicles Only** 

AUDI-410

|                                                                                                                                                                                                                                                                                                                                                                                                                                                                                                                                                                                                                                                                                                                                                                                                                                                                                                                                                                                                                                                                                                                                                                                                                                                                                                                                                                                                                                                                                                                                                                                                                                                                                                                                                                                                                                                                                                                                                                                                                                                                                                                                | _          |                            | Talled to di       |
|--------------------------------------------------------------------------------------------------------------------------------------------------------------------------------------------------------------------------------------------------------------------------------------------------------------------------------------------------------------------------------------------------------------------------------------------------------------------------------------------------------------------------------------------------------------------------------------------------------------------------------------------------------------------------------------------------------------------------------------------------------------------------------------------------------------------------------------------------------------------------------------------------------------------------------------------------------------------------------------------------------------------------------------------------------------------------------------------------------------------------------------------------------------------------------------------------------------------------------------------------------------------------------------------------------------------------------------------------------------------------------------------------------------------------------------------------------------------------------------------------------------------------------------------------------------------------------------------------------------------------------------------------------------------------------------------------------------------------------------------------------------------------------------------------------------------------------------------------------------------------------------------------------------------------------------------------------------------------------------------------------------------------------------------------------------------------------------------------------------------------------|------------|----------------------------|--------------------|
| FRONT                                                                                                                                                                                                                                                                                                                                                                                                                                                                                                                                                                                                                                                                                                                                                                                                                                                                                                                                                                                                                                                                                                                                                                                                                                                                                                                                                                                                                                                                                                                                                                                                                                                                                                                                                                                                                                                                                                                                                                                                                                                                                                                          | OTY        | PART<br>NUMBER             | REA                |
| COIL SPRING                                                                                                                                                                                                                                                                                                                                                                                                                                                                                                                                                                                                                                                                                                                                                                                                                                                                                                                                                                                                                                                                                                                                                                                                                                                                                                                                                                                                                                                                                                                                                                                                                                                                                                                                                                                                                                                                                                                                                                                                                                                                                                                    |            | Price Code (if applicable) | COIL SPE           |
| MANAGO MA |            |                            | MANAGOOM           |
| B5 Light Armouring                                                                                                                                                                                                                                                                                                                                                                                                                                                                                                                                                                                                                                                                                                                                                                                                                                                                                                                                                                                                                                                                                                                                                                                                                                                                                                                                                                                                                                                                                                                                                                                                                                                                                                                                                                                                                                                                                                                                                                                                                                                                                                             |            |                            | B5 Light Armouring |
| Linear Ra<br>Suits 225l                                                                                                                                                                                                                                                                                                                                                                                                                                                                                                                                                                                                                                                                                                                                                                                                                                                                                                                                                                                                                                                                                                                                                                                                                                                                                                                                                                                                                                                                                                                                                                                                                                                                                                                                                                                                                                                                                                                                                                                                                                                                                                        |            | C03-026                    |                    |
| B7 Heavy Armouring                                                                                                                                                                                                                                                                                                                                                                                                                                                                                                                                                                                                                                                                                                                                                                                                                                                                                                                                                                                                                                                                                                                                                                                                                                                                                                                                                                                                                                                                                                                                                                                                                                                                                                                                                                                                                                                                                                                                                                                                                                                                                                             |            |                            | B7 Heavy Armouring |
| Linear Ra<br>Suits 600k                                                                                                                                                                                                                                                                                                                                                                                                                                                                                                                                                                                                                                                                                                                                                                                                                                                                                                                                                                                                                                                                                                                                                                                                                                                                                                                                                                                                                                                                                                                                                                                                                                                                                                                                                                                                                                                                                                                                                                                                                                                                                                        | te<br>kg 1 | C03-028                    |                    |
|                                                                                                                                                                                                                                                                                                                                                                                                                                                                                                                                                                                                                                                                                                                                                                                                                                                                                                                                                                                                                                                                                                                                                                                                                                                                                                                                                                                                                                                                                                                                                                                                                                                                                                                                                                                                                                                                                                                                                                                                                                                                                                                                |            |                            |                    |

| REAR               |                            | QTY | PART<br>NUMBER             |
|--------------------|----------------------------|-----|----------------------------|
| COIL SPRING        |                            |     | Price Code (if applicable) |
|                    |                            |     |                            |
| B5 Light Armouring |                            |     |                            |
|                    | Linear Rate<br>Suits 325kg | 1   | C03-027                    |
| B7 Heavy Armouring |                            |     |                            |
|                    | Linear Rate<br>Suits 550kg | 1   | C03-029                    |
|                    |                            |     |                            |
|                    |                            |     |                            |
|                    |                            |     |                            |
|                    |                            |     |                            |
|                    |                            |     |                            |
|                    |                            |     |                            |
|                    |                            |     |                            |
|                    |                            |     |                            |
|                    |                            |     |                            |

MAKE: BMW TYPE: 7 Series

**MODEL:** F01, F02 **YEAR:** 2005 on

**DETAIL:** 

**Armoured Vehicles Only** 

BMW-411

| FRONT                        | PART<br>NUMBER             | REAR                         | PART<br>NUMBER             |
|------------------------------|----------------------------|------------------------------|----------------------------|
| COIL SPRING                  | Price Code (if applicable) |                              | Price Code (if applicable) |
|                              |                            | AIR SUSPENSION NOT AVAILABLE |                            |
| Linear Rate<br>Suits 300kg 1 | C07-094                    |                              |                            |
|                              |                            |                              |                            |
|                              |                            |                              |                            |
|                              |                            |                              |                            |
|                              |                            |                              |                            |

MAKE: BMW TYPE: X5

**MODEL:** E70 **YEAR:** 2006 to 2013

**DETAIL:** 

**Armoured Vehicles Only** 

BMW-412

| FRONT                            | PART<br>NUMBER             | REAR                            | PART NUMBER                |
|----------------------------------|----------------------------|---------------------------------|----------------------------|
| COIL SPRING                      | Price Code (if applicable) | COIL SPRING                     | Price Code (if applicable) |
|                                  |                            | MUMMA WANTED                    |                            |
| Linear Rate<br>Suits 800-900kg 1 | C07-086                    | Linear Rate<br>Suits 800 -900kg | 1 C07-087                  |
|                                  |                            |                                 |                            |
|                                  |                            |                                 |                            |
|                                  |                            |                                 |                            |

MAKE: BMW TYPE: X6

MODEL: YEAR:

**DETAIL:** 

**Armoured Vehicles Only** 

BMW-410

| FRONT                                                                                                                                                                                                                                                                                                                                                                                                                                                                                                                                                                                                                                                                                                                                                                                                                                                                                                                                                                                                                                                                                                                                                                                                                                                                                                                                                                                                                                                                                                                                                                                                                                                                                                                                                                                                                                                                                                                                                                                                                                                                                                                          | PART NUMBER                | REAR                         | PART NUMBER                |
|--------------------------------------------------------------------------------------------------------------------------------------------------------------------------------------------------------------------------------------------------------------------------------------------------------------------------------------------------------------------------------------------------------------------------------------------------------------------------------------------------------------------------------------------------------------------------------------------------------------------------------------------------------------------------------------------------------------------------------------------------------------------------------------------------------------------------------------------------------------------------------------------------------------------------------------------------------------------------------------------------------------------------------------------------------------------------------------------------------------------------------------------------------------------------------------------------------------------------------------------------------------------------------------------------------------------------------------------------------------------------------------------------------------------------------------------------------------------------------------------------------------------------------------------------------------------------------------------------------------------------------------------------------------------------------------------------------------------------------------------------------------------------------------------------------------------------------------------------------------------------------------------------------------------------------------------------------------------------------------------------------------------------------------------------------------------------------------------------------------------------------|----------------------------|------------------------------|----------------------------|
| COIL SPRING                                                                                                                                                                                                                                                                                                                                                                                                                                                                                                                                                                                                                                                                                                                                                                                                                                                                                                                                                                                                                                                                                                                                                                                                                                                                                                                                                                                                                                                                                                                                                                                                                                                                                                                                                                                                                                                                                                                                                                                                                                                                                                                    | Price Code (if applicable) |                              | Price Code (if applicable) |
| MANAGO TO THE PARTY OF THE PART |                            | AIR SUSPENSION NOT AVAILABLE |                            |
| B5 Light Armouring                                                                                                                                                                                                                                                                                                                                                                                                                                                                                                                                                                                                                                                                                                                                                                                                                                                                                                                                                                                                                                                                                                                                                                                                                                                                                                                                                                                                                                                                                                                                                                                                                                                                                                                                                                                                                                                                                                                                                                                                                                                                                                             |                            |                              |                            |
| Linear Rate<br>Suits 500kg                                                                                                                                                                                                                                                                                                                                                                                                                                                                                                                                                                                                                                                                                                                                                                                                                                                                                                                                                                                                                                                                                                                                                                                                                                                                                                                                                                                                                                                                                                                                                                                                                                                                                                                                                                                                                                                                                                                                                                                                                                                                                                     | 1 C07-076                  |                              |                            |
|                                                                                                                                                                                                                                                                                                                                                                                                                                                                                                                                                                                                                                                                                                                                                                                                                                                                                                                                                                                                                                                                                                                                                                                                                                                                                                                                                                                                                                                                                                                                                                                                                                                                                                                                                                                                                                                                                                                                                                                                                                                                                                                                |                            |                              |                            |
|                                                                                                                                                                                                                                                                                                                                                                                                                                                                                                                                                                                                                                                                                                                                                                                                                                                                                                                                                                                                                                                                                                                                                                                                                                                                                                                                                                                                                                                                                                                                                                                                                                                                                                                                                                                                                                                                                                                                                                                                                                                                                                                                |                            |                              |                            |
|                                                                                                                                                                                                                                                                                                                                                                                                                                                                                                                                                                                                                                                                                                                                                                                                                                                                                                                                                                                                                                                                                                                                                                                                                                                                                                                                                                                                                                                                                                                                                                                                                                                                                                                                                                                                                                                                                                                                                                                                                                                                                                                                |                            |                              |                            |
|                                                                                                                                                                                                                                                                                                                                                                                                                                                                                                                                                                                                                                                                                                                                                                                                                                                                                                                                                                                                                                                                                                                                                                                                                                                                                                                                                                                                                                                                                                                                                                                                                                                                                                                                                                                                                                                                                                                                                                                                                                                                                                                                |                            |                              |                            |
|                                                                                                                                                                                                                                                                                                                                                                                                                                                                                                                                                                                                                                                                                                                                                                                                                                                                                                                                                                                                                                                                                                                                                                                                                                                                                                                                                                                                                                                                                                                                                                                                                                                                                                                                                                                                                                                                                                                                                                                                                                                                                                                                |                            |                              |                            |
|                                                                                                                                                                                                                                                                                                                                                                                                                                                                                                                                                                                                                                                                                                                                                                                                                                                                                                                                                                                                                                                                                                                                                                                                                                                                                                                                                                                                                                                                                                                                                                                                                                                                                                                                                                                                                                                                                                                                                                                                                                                                                                                                |                            |                              |                            |
|                                                                                                                                                                                                                                                                                                                                                                                                                                                                                                                                                                                                                                                                                                                                                                                                                                                                                                                                                                                                                                                                                                                                                                                                                                                                                                                                                                                                                                                                                                                                                                                                                                                                                                                                                                                                                                                                                                                                                                                                                                                                                                                                |                            |                              |                            |
|                                                                                                                                                                                                                                                                                                                                                                                                                                                                                                                                                                                                                                                                                                                                                                                                                                                                                                                                                                                                                                                                                                                                                                                                                                                                                                                                                                                                                                                                                                                                                                                                                                                                                                                                                                                                                                                                                                                                                                                                                                                                                                                                |                            |                              |                            |
|                                                                                                                                                                                                                                                                                                                                                                                                                                                                                                                                                                                                                                                                                                                                                                                                                                                                                                                                                                                                                                                                                                                                                                                                                                                                                                                                                                                                                                                                                                                                                                                                                                                                                                                                                                                                                                                                                                                                                                                                                                                                                                                                |                            |                              |                            |