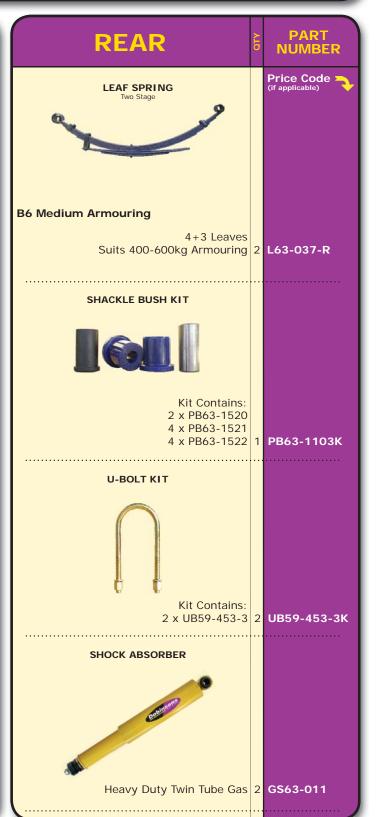

MAKE: AM General TYPE: Humvee

MODEL: HMMWV H1 YEAR: 1984 on

**DETAIL**: 4x4

**Armoured Vehicles Only** 

AMG-410

| FRONT       | PART NUMBER                | REAR        | PART NUMBER                |
|-------------|----------------------------|-------------|----------------------------|
| COIL SPRING | Price Code (if applicable) | COIL SPRING | Price Code (if applicable) |
|             |                            |             |                            |
| Linear Rate | C96-448                    | Linear Rate | 1 C96-407T                 |
|             |                            |             |                            |
|             |                            |             |                            |
|             |                            |             |                            |
|             |                            |             |                            |