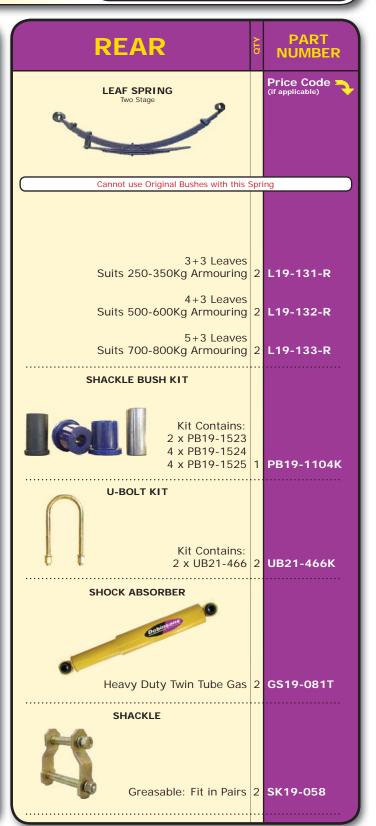

MAKE: AM General TYPE: Humvee

MODEL: HMMWV H1 YEAR: 1984 on

**DETAIL**: 4x4

**Armoured Vehicles Only** 

AMG-410

| FRONT       | PART NUMBER                | REAR        | PART NUMBER                |
|-------------|----------------------------|-------------|----------------------------|
| COIL SPRING | Price Code (if applicable) | COIL SPRING | Price Code (if applicable) |
|             |                            |             |                            |
| Linear Rate | C96-448                    | Linear Rate | 1 C96-407T                 |
|             |                            |             |                            |
|             |                            |             |                            |
|             |                            |             |                            |
|             |                            |             |                            |