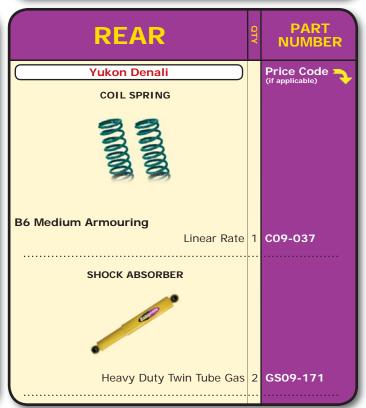

MAKE: BMW TYPE: X6

MODEL: YEAR:

**DETAIL:** 

**Armoured Vehicles Only** 

BMW-410

| FRONT                                                                                                                                                                                                                                                                                                                                                                                                                                                                                                                                                                                                                                                                                                                                                                                                                                                                                                                                                                                                                                                                                                                                                                                                                                                                                                                                                                                                                                                                                                                                                                                                                                                                                                                                                                                                                                                                                                                                                                                                                                                                                                                          | PART NUMBER                | REAR                         | PART NUMBER                |
|--------------------------------------------------------------------------------------------------------------------------------------------------------------------------------------------------------------------------------------------------------------------------------------------------------------------------------------------------------------------------------------------------------------------------------------------------------------------------------------------------------------------------------------------------------------------------------------------------------------------------------------------------------------------------------------------------------------------------------------------------------------------------------------------------------------------------------------------------------------------------------------------------------------------------------------------------------------------------------------------------------------------------------------------------------------------------------------------------------------------------------------------------------------------------------------------------------------------------------------------------------------------------------------------------------------------------------------------------------------------------------------------------------------------------------------------------------------------------------------------------------------------------------------------------------------------------------------------------------------------------------------------------------------------------------------------------------------------------------------------------------------------------------------------------------------------------------------------------------------------------------------------------------------------------------------------------------------------------------------------------------------------------------------------------------------------------------------------------------------------------------|----------------------------|------------------------------|----------------------------|
| COIL SPRING                                                                                                                                                                                                                                                                                                                                                                                                                                                                                                                                                                                                                                                                                                                                                                                                                                                                                                                                                                                                                                                                                                                                                                                                                                                                                                                                                                                                                                                                                                                                                                                                                                                                                                                                                                                                                                                                                                                                                                                                                                                                                                                    | Price Code (if applicable) |                              | Price Code (if applicable) |
| MANAGO TO THE PARTY OF THE PART |                            | AIR SUSPENSION NOT AVAILABLE |                            |
| B5 Light Armouring                                                                                                                                                                                                                                                                                                                                                                                                                                                                                                                                                                                                                                                                                                                                                                                                                                                                                                                                                                                                                                                                                                                                                                                                                                                                                                                                                                                                                                                                                                                                                                                                                                                                                                                                                                                                                                                                                                                                                                                                                                                                                                             |                            |                              |                            |
| Linear Rate<br>Suits 500kg                                                                                                                                                                                                                                                                                                                                                                                                                                                                                                                                                                                                                                                                                                                                                                                                                                                                                                                                                                                                                                                                                                                                                                                                                                                                                                                                                                                                                                                                                                                                                                                                                                                                                                                                                                                                                                                                                                                                                                                                                                                                                                     | 1 C07-076                  |                              |                            |
|                                                                                                                                                                                                                                                                                                                                                                                                                                                                                                                                                                                                                                                                                                                                                                                                                                                                                                                                                                                                                                                                                                                                                                                                                                                                                                                                                                                                                                                                                                                                                                                                                                                                                                                                                                                                                                                                                                                                                                                                                                                                                                                                |                            |                              |                            |
|                                                                                                                                                                                                                                                                                                                                                                                                                                                                                                                                                                                                                                                                                                                                                                                                                                                                                                                                                                                                                                                                                                                                                                                                                                                                                                                                                                                                                                                                                                                                                                                                                                                                                                                                                                                                                                                                                                                                                                                                                                                                                                                                |                            |                              |                            |
|                                                                                                                                                                                                                                                                                                                                                                                                                                                                                                                                                                                                                                                                                                                                                                                                                                                                                                                                                                                                                                                                                                                                                                                                                                                                                                                                                                                                                                                                                                                                                                                                                                                                                                                                                                                                                                                                                                                                                                                                                                                                                                                                |                            |                              |                            |
|                                                                                                                                                                                                                                                                                                                                                                                                                                                                                                                                                                                                                                                                                                                                                                                                                                                                                                                                                                                                                                                                                                                                                                                                                                                                                                                                                                                                                                                                                                                                                                                                                                                                                                                                                                                                                                                                                                                                                                                                                                                                                                                                |                            |                              |                            |
|                                                                                                                                                                                                                                                                                                                                                                                                                                                                                                                                                                                                                                                                                                                                                                                                                                                                                                                                                                                                                                                                                                                                                                                                                                                                                                                                                                                                                                                                                                                                                                                                                                                                                                                                                                                                                                                                                                                                                                                                                                                                                                                                |                            |                              |                            |
|                                                                                                                                                                                                                                                                                                                                                                                                                                                                                                                                                                                                                                                                                                                                                                                                                                                                                                                                                                                                                                                                                                                                                                                                                                                                                                                                                                                                                                                                                                                                                                                                                                                                                                                                                                                                                                                                                                                                                                                                                                                                                                                                |                            |                              |                            |
|                                                                                                                                                                                                                                                                                                                                                                                                                                                                                                                                                                                                                                                                                                                                                                                                                                                                                                                                                                                                                                                                                                                                                                                                                                                                                                                                                                                                                                                                                                                                                                                                                                                                                                                                                                                                                                                                                                                                                                                                                                                                                                                                |                            |                              |                            |
|                                                                                                                                                                                                                                                                                                                                                                                                                                                                                                                                                                                                                                                                                                                                                                                                                                                                                                                                                                                                                                                                                                                                                                                                                                                                                                                                                                                                                                                                                                                                                                                                                                                                                                                                                                                                                                                                                                                                                                                                                                                                                                                                |                            |                              |                            |
|                                                                                                                                                                                                                                                                                                                                                                                                                                                                                                                                                                                                                                                                                                                                                                                                                                                                                                                                                                                                                                                                                                                                                                                                                                                                                                                                                                                                                                                                                                                                                                                                                                                                                                                                                                                                                                                                                                                                                                                                                                                                                                                                |                            |                              |                            |