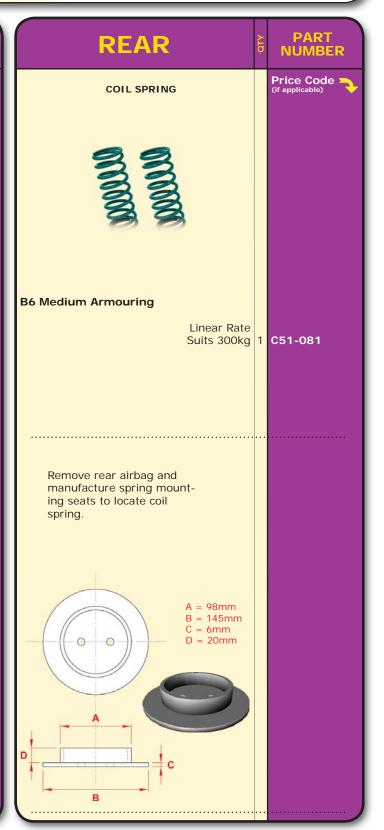

| REAR               |                            | QTY | PART<br>NUMBER             |
|--------------------|----------------------------|-----|----------------------------|
| COIL SPRING        |                            |     | Price Code (if applicable) |
|                    |                            |     |                            |
| B5 Light Armouring |                            |     |                            |
|                    | Linear Rate<br>Suits 325kg | 1   | C03-027                    |
| B7 Heavy Armouring |                            |     |                            |
|                    | Linear Rate<br>Suits 550kg | 1   | C03-029                    |
|                    |                            |     |                            |
|                    |                            |     |                            |
|                    |                            |     |                            |
|                    |                            |     |                            |
|                    |                            |     |                            |
|                    |                            |     |                            |
|                    |                            |     |                            |
|                    |                            |     |                            |
|                    |                            |     |                            |