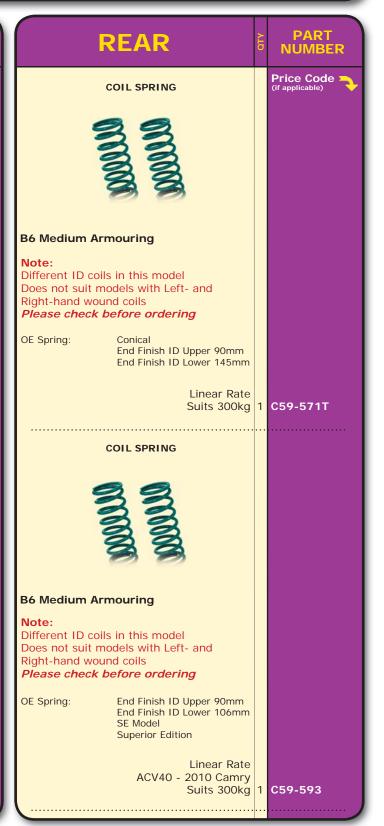

| 1   | C59-592                    |
| Note:<br>For Models with Left-and Right-hand<br>wound coils                                                                                                                              |     |                            |
| Linear Rate<br>Suits 300kg                                                                                                                                                               | 1   | C59-608                    |
|                                                                                                                                                                                          |     |                            |





MAKE: TOYOTA TYPE: Coaster

MODEL: HZB50 YEAR:

**DETAIL**: 29 Seater

**Armoured Vehicles Only** 

TOY-471



| FRONT                        | PART<br>NUMBER             |
|------------------------------|----------------------------|
| TORSION BAR<br>NOT AVAILABLE | Price Code (If applicable) |
|                              |                            |
| SHOCK ABSORBER               |                            |
| Quenti data)                 |                            |
| Heavy Duty Twin Tube Gas 2   | GS59-782W                  |

| REAR                                                                             | QTY | PART<br>NUMBER             |
|----------------------------------------------------------------------------------|-----|----------------------------|
| LEAF SPR