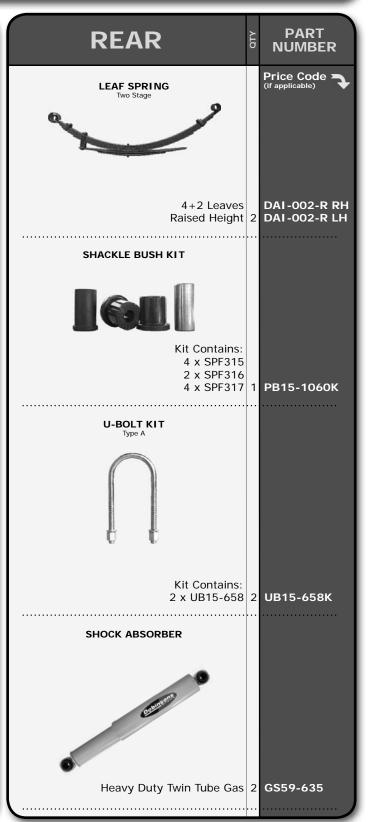

MAKE: DAIHATSU TYPE: Taft

**MODEL:** F20, F50, F60 **YEAR:** 1978 - 1984

**DETAIL:** S.W.B.

DAI-51

| LEAF SPRING Single Stage  Price Code (if applicable)                                      | • |
|-------------------------------------------------------------------------------------------|---|
|                                                                                           |   |
| 4 Leaves 1 DAI-007-F RI<br>Raised Height 1 DAI-007-F LI                                   |   |
| SHACKLE BUSH KIT    Kit Contains:                                                         |   |
| U-BOLT KIT  Type A  Kit Contains: Right Hand Side - 1 x UB15-658 1 x UB15-659 1 UB15-659K |   |
| Left Hand Side - 2 x UB15-658 1 UB15-658K                                                 |   |
| SHOCK ABSORBER  Heavy Duty Twin Tube Gas 2 GS59-635                                       |   |
|                                                                                           |   |
| Heavy Duty (Big Bore) Complete with Fittings 1 SD29-840                                   |   |