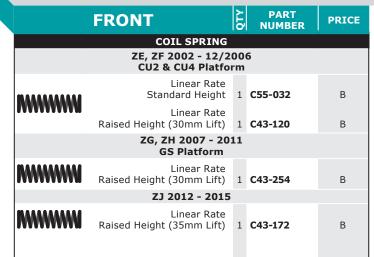

TYPE: Outlander (Airtrek)

MODEL: Outlander

YEAR: 2002 - 2015

**DETAIL:** CU 4, 2.0L (2002 - 12/2006) ZG - ZH, 3.0L (2007 - 2011) ZJ - (2012 - 2015)

|                                   | REAR                                     | QTY | PART<br>NUMBER | PRICE |
|-----------------------------------|------------------------------------------|-----|----------------|-------|
| COIL SPRING                       |                                          |     |                |       |
| CU4 Platform 2002 - 12/2006       |                                          |     |                |       |
| <b>WWWW</b>                       | Linear Rate<br>Standard Height           | 1   | C43-145        | В     |
|                                   | Linear Rate<br>Raised Height (30mm Lift) | 1   | C43-147        | В     |
| ZG, ZH 2007 - 2011<br>GS Platform |                                          |     |                |       |
|                                   | Linear Rate<br>Raised Height (30mm Lift) | 1   | C43-255        | В     |
| ZJ 2012 - 2015                    |                                          |     |                |       |
|                                   | Linear Rate<br>Raised Height (35mm Lift) | 1   | C43-147        | В     |